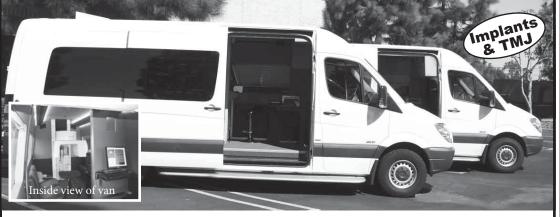

**26' MOBILE DENTAL CLINIC** for sale: fully equipped, digital everything, turnkey coach ready to go. Just put your name and number on it and you're all set. I got calls from patients driving alongside me! See display ad in this issue or call Dr. Litano DMD 208-739-5683. \$58K takes the keys.