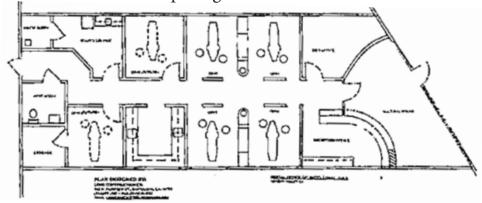

#### DENTAL PRACTICES FOR SALE

**DENTAL PRACTICE IN CAMPBELL FOR LEASE OR FOR SALE #AT613CB** – Located on a busy main street great street visibility & signage. It's a beautiful 2-story free standing building, situated on a whole corner lot with its own spacious parking. Dental clinic on 1st floor is 2600sf with 7 plumbed & wired ops, 5 equipped with Adec chairs & delivery system, digital Planmeca Panoramic X-ray, massage chair, spacious consultation room, 2 restrooms. There's 900sf private room upstairs. Cerec acquisition unit & milling machine are optional. Easy access to Hwy 280 & Hwy 17.