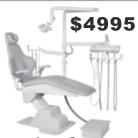

### **Operatory System**

Mirage Dental Chair with Mirage Chair Mounted Unit and Light

As Low As \$115.00 Per Month