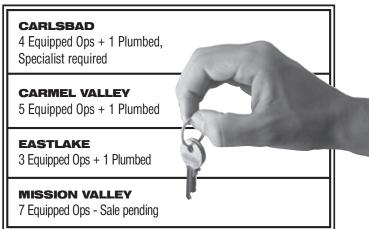

## Looking to **Start a Practice** from scratch **Or Relocate** your practice?

You might be able to avoid spending \$300,000-\$500,000 on equipment and tenant improvements! We currently have four **very high quality** "Eqpt & T.I." offices (without patients) that can be purchased for less than \$100,000.

The selling dentists have either purchased a building, outgrown or downsized their office, and now need to relocate (taking their patients with them). If this fits your situation, you will **SAVE A FORTUNE** by purchasing their fully equipped previous office. These offices are all well located, very attractive and have a successful past operating history.

#### "Eqpt & T.I." Locations Available:

September 2009

(619) 299-6161

4420 Hotel Circle Court, Suite. 350 • San Diego, CA 92108

www.KRPracticeSales.com

Ken Rubin Dental Practice Sales www.KRPracticeSales.com