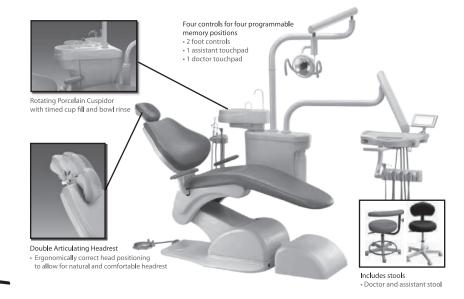

#### **A2 Operatory System**

Affordable pricing with premium features!

- · Patient chair
- · Doctor's three handpiece automatic control
- · Rotating one-piece cuspidor
- · Doctor's touchpad
- · City/Bottle water system
- · Wet/dry foot control
- · Four function chair foot control
- Two programmable chair positions
- · Drop down armrest and formed junction box

Package comes with 1 doctor's stool and 1 assistant's stool.

\$4,995 Darden Sale Price \$4,695