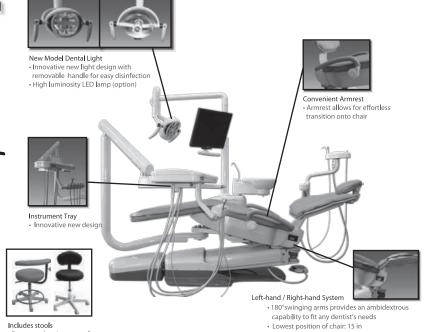

#### **A12 Operatory System**

Flight Dental Systems' new A12 Hydraulic Lift Chair is built with cutting edge design and technology, improving comfort for both patient and doctor. Maximizing overall environmental ergonomics, the A12 provides the optimal operating area for the doctor and offers an exceptional range of motion and durability - at an exceptional value

Package comes with 1 doctor's stool and 1 assistant's stool.

\$9,995 Darden Sale Price \$7,495

Visit us at the CDA in San Francisco, September 11-13, booth 1520.

Call Darden Dental Supply for a free consultation with an equipment specialist! Financing Available OAC! CALL TODAY! 800-290-4405 x161