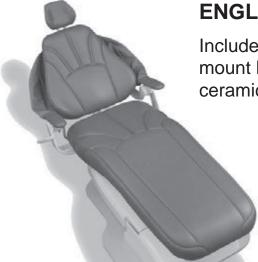

#### **ENGLE DENTAL SYSTEM:**

#### Sequoia 1200

Includes a Hydraulic chair, AS-2 delivery unit, unit mount light, clean water system and ceramic cuspidor.