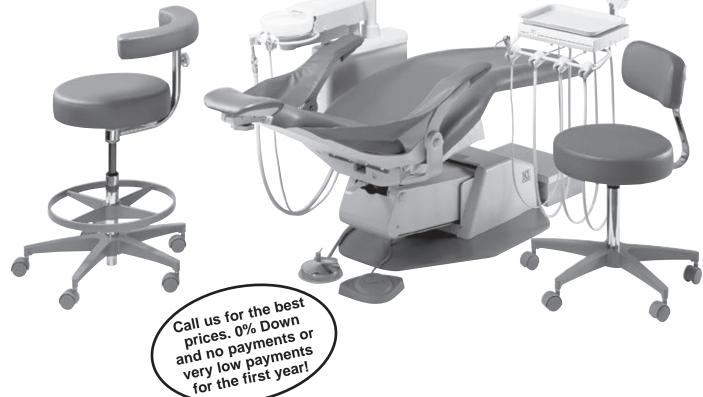

Big Equipment!!

Adec Priority Chair with delivery and light \$4999 Adec Cascade delivery Packages from \$7999!! Belmont, Royal and P/C Packages available from \$2999!!