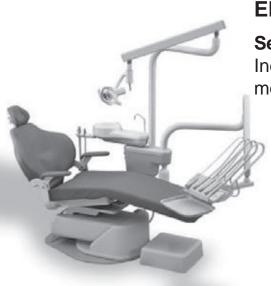

#### **ENGLE DENTAL SYSTEM:**

#### Sequoia 1200

Includes a Hydraulic chair, AS-2 delivery unit, unit mount light, clean water system and ceramic cuspidor.