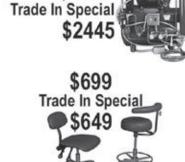

#### Close Outs

| Triad 2000                                  | \$695           |
|---------------------------------------------|-----------------|
| Mini Star Laminator                         |                 |
| Stryker Command II with                     | unit\$3500      |
| A.T. 2000XR with Daylight                   | loader\$2995    |
| Medi Dentia, Endo , new.                    | \$799           |
| Plasma Arc Light. A.T                       | \$1250          |
| Nitrous Flowmeters                          |                 |
| Dental Stools, Asst. and                    | Dr.s\$175       |
| Plasma Arc Light. A.T<br>Nitrous Flowmeters | \$1250<br>\$399 |