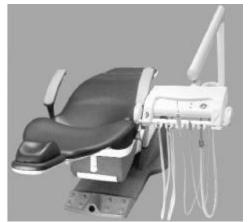

# Sequoia 1200

Includes a Hydraulic chair, AS-2 delivery unit, unit mount light, clean water system and ceramic cuspidor.