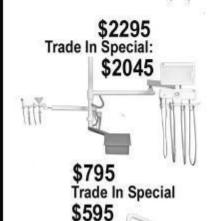

# DANSEREAU

America's Dental Equipment Company Since 1961

Trade In Special
Expanded to Include:
Operatories - \$500
Units - \$250
Dental Lights - \$200
Air Compressors - \$250
Vacuum Systems\* - \$1000
Stools - \$50

Terms Apply Ends August 30

Showing At: ADA Meeting In San Francisco Sept 27 - 30, 2007 Booth 1730 Call (800) 423-5657 WWW.DHPDENTAL.COM

\$4395 Trade In Special \$3395 Twice the Vacuum No Water Usage

Convert Wet Vacuum to Dry Vacuum System Only.\*