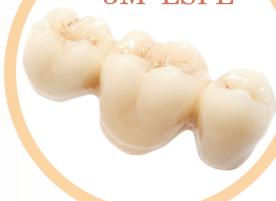

## New Lava Crowns & Bridges

\$159 per unit (\$169 per unit as a bridge)

Prepare & Cement like a PFM • Perfect Fit • Great Value

- Conventional cementation
- Five years of clinical history and proven results
- Zirconia provides proven high strength performance
- Patented substructure available in 8 different shades
- More then 25 years zirconia research and technology
- Indicated for anterior and posterior crowns and bridges
- Precision CAD/CAM system for outstanding marginal fit
- Natural translucency and unmatched esthetics
- Minimal removal of tooth structure