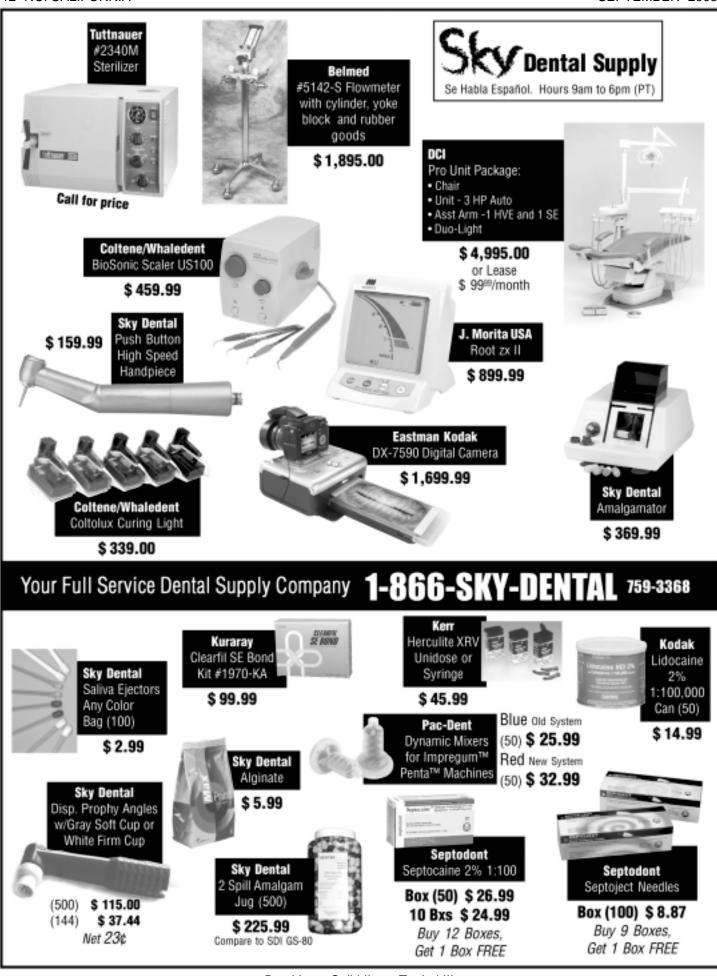

#### Cosmetics

| Optibond Solo Btl   | \$ 69.95 |
|---------------------|----------|
| Prime & Bond (2)    | \$125.00 |
| Miracle Mix Kit     | \$119.95 |
| Herculite XRV       | \$ 39.95 |
| Luxatemp Plus       | \$ 98.95 |
| Prophy angles (500) | \$104.95 |
| Temp bond           | \$ 21.79 |
| Clearfil se bond    | \$ 88.99 |

Lidocaine 2% \$ 12.95

## X-Ray Film

| Kodak DF-58 | \$31.75 |
|-------------|---------|
| Kodak DF-57 | \$44.95 |
| Kodak DF-54 | \$26.50 |
| Kodak DF-53 | \$36.95 |
| Flow 57     | \$33.95 |
| Agfa 58     | \$28.95 |

#### Disposables

| Gauze 2x2       | \$2 | 2. | 95 |
|-----------------|-----|----|----|
| Gauze 4x4       | \$3 | 4. | 00 |
| Cotton Rolls    | \$  | 9. | 95 |
| Earloop Mask    | \$  | 2. | 85 |
| Tray Sleeves    |     |    | 00 |
| Syringe Sleeves | \$  | 6. | 99 |

#### Leasing/Financing

**Electric Handpieces Available** 

now available

**DENTAL SUPPLIES AND EQUIPMENT** Savings • Service • Quality

**Convert Your Current** X-Ray to Digital. Intraoral, Pano and Ceph Available