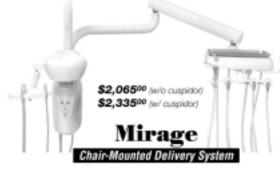

Typographical Errors.



(800) 560-8222 Fax (626) 810-4245

# Buy Direct. It Pays

INNOVATION • RELIABILITY • QUALITY

www.buytpcdirect.com

Visit us @ the California Dental Association – San Francisco

September 9-11, 2005 • BOOTH #2608



#### AdvanceCAM

#### Intraoral Camera System

\*\* Purchase AdvanceCAM w/Docking Station and receive LED 5 Cordless Curing Light FREE (value: \$460.00)



Sonikleen R2510 Ultrasonic Cleaner w/Basket \$255.00 (3 quarts) \$535.00 (10 quarts)



TMC-218-120 North Carolina Mobile Cabinet \$325.00



Film Mounts Open Window . Nosched . Clear Pocket Buy 5, get 1 FREE

➂



Advance 500 Turbo Caring & Bleaching Light \$445.00



Advance 3000 Plasma Arc Curing & Bleaching System \$2,245.00



L800-1M Lucent Operatory Light \$475.00 \$805.00 (ceiling mounted)



\*\* Purchase (3) Delivery Systems, receive (1) AdvanceCAM Intraoral Camera FREE



PM25 PowerMAX 25 Ultrasonic Scaler w/Insert \$385.00



Cordless Curing Light \$415.00



Multimedia LCD Flat Screen Monitor \$565.00 (M015 15" Monitor) \$665.00 (M017 17" Monitor)



Advance 750 Piezo Scoler \$355.00



PA144 \$30.55 cuch or buy 2+ @ \$26.95 each

PA500 \$107.95 each or buy 2+ @ \$89.95 each



WICKÍD Advance 1500 Monitor Bracket Bleaching System \$175.00 \$1,345.00

#### California Dental Association Coupon Booth #2608

0% OF

Must purchase equipment at meeting to receive discount.

\* All Prices Reflect 10% Discount



#### Contact us today!

Lance Bialas and Jeramie Eimers

Practice Consultants Toll Free: (877) 336-8346 Website: usbank.com/hfs

Visit us at the CDA North at Booth # 213