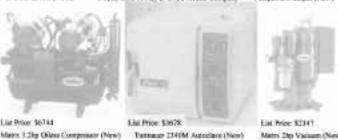

| COMPRESSORS IN              | STALL | SHIP |
|-----------------------------|-------|------|
| Matrix 3.2HP Oiless w/D (N) | 3750. | 3550 |
| Motors 2HP Oil w/D (N)      | 3450  | 3250 |
| Matry 1HP w/D (N)           | 2495  | 2195 |
| Tech West 2HP Oil w/D (N)   | 3175  | 2975 |
| Tech West 1HP Oil w/D (N)   | 2450  | 2250 |
|                             |       |      |

| STERRILIZERS              |         |          |
|---------------------------|---------|----------|
| Tuttnauer 2340M (New)     | 2450    | 2350     |
| Tutmsser 23406A (New)     | 2125    | 2995     |
| Tettresser 2540M (New)    | 3255    | 2775     |
| Tummur 2540EA (New)       | 3550.   | .3395    |
| Chaniclave EC5500 (New)   | 2795    | 2559     |
| Chemiclave EC6000 (New) . | 3595    | 3350     |
| Barnstead MC8 (New)       | 1194    | 1095     |
| Flamstoad MC10 (New)      | 2295    | 2195     |
| Midmark Ultraction M7 (N) | Call f  | or price |
| Midmark Ultraclave M9 (N) | Call f  | or price |
| Midmark Ultraclave MLI(N) | .Call s | or price |
|                           |         |          |

| MISC. EQUIPMENT              |      |      |
|------------------------------|------|------|
| Optilus: 500 (Reacward)      | 795. | 750  |
| Tech West I IBP Vac. (New)   | 1150 | 1056 |
| Vacuum System 1 HP (R)       | 795  |      |
| MDM Nitrous 4-Cyl. (N)       | 2895 | 2695 |
| Southeast Ultrus. Scaler (N) | 650  | .595 |
|                              |      |      |