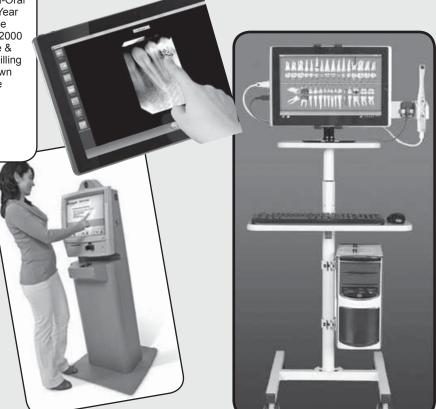

## DIGITAL SYSTEM INCLUDES:

Everything you need for a Digital Exam Room!

Hi-Quality Diagnostic Digital X-Ray Sensor & Intra-Oral Camera, Dell i5 Computer & 22" Monitor with 3 Year Onsite Warranty, External Backup Drive, Surge Protector, Mobile Cart (Pole or Rectangular), EZ 2000 Plus Advanced Practice Management Software & Integrated Imaging Software (or keep your own billing software & we provide bridge for free), Full Blown Color Coded Scheduler, Graphic 3D Movable Tooth Charting, Timeclock, Installation, Onsite Training & Technical Support.

## The Most Advanced Digital Dental Office Solution on the Market Today

- Sharpest Image Quality Digital Sensor
- Graphic Tooth Charting with 3D Movable Teeth
- Text Messaging and Emailing, Medical Cross-Coding
- Patient Kiosk Entry, Mobile App, Signature Pad
- Optional Integrated Benefit Service by Trojan Prof. Services, as well as Credit Card Processing & Electronic claims

We bridge to virtually all practice management systems