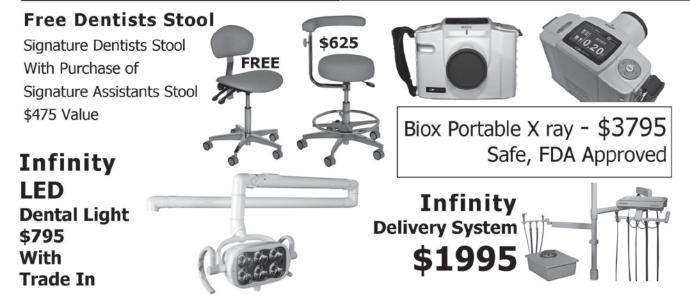

**FREE DENTISTS STOOLS** with purchase of an Assistants Stool (\$625), both Dr. and Assistants Stools for \$625. 100 color choices, ergonomically correct, adjustable positions and non mar casters. Call (800) 423 - 5657 or visit our website WWW.DHPDENTAL.COM for more information.

LED Dental Lights \$795 with Trade In on old dental light. In Stock, will install on any chair mounted post. Call (800) 423 - 5657 or visit our website WWW.DHPDENTAL.COM for more details.

**Looking for Orthodontist** Pedodontist, and Oral surgeon in San Bernardino office P/T. Email resume to sbdentalgrp@verizon.net.