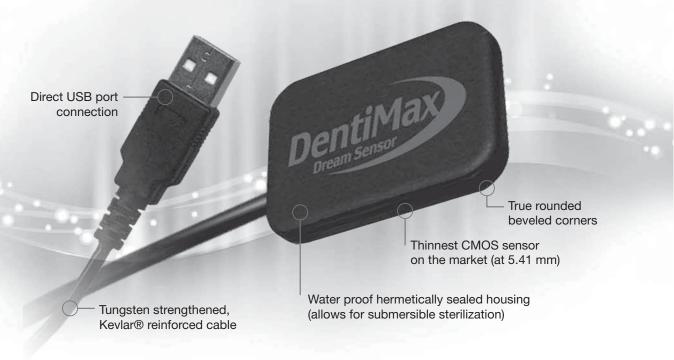

**DentiMax Dream Sensors** Take \$1,000 Discount OFF each digital sensor; for October 2014 only. Must mention this code: mention discount code DMAX09. Call (800) 704-8494.

**Private Office** in Hesperia is looking for PT associate dentist with 3+ years experience/all aspects of dentistry. Email: f.dentistry@yahoo.com.