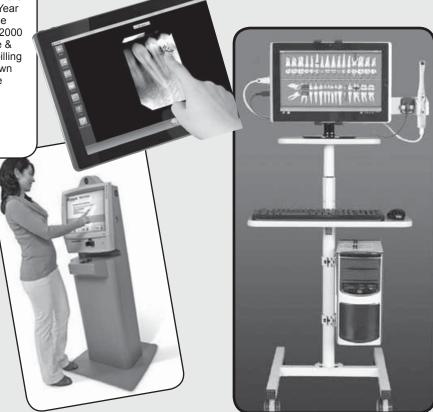

#### DIGITAL SYSTEM INCLUDES:

Everything you need for a Digital Exam Room!

Hi-Quality Diagnostic Digital X-Ray Sensor & Intra-Oral Camera, Dell i5 Computer & 22" Monitor with 3 Year Onsite Warranty, External Backup Drive, Surge Protector, Mobile Cart (Pole or Rectangular), EZ 2000 Plus Advanced Practice Management Software & Integrated Imaging Software (or keep your own billing software & we provide bridge for free), Full Blown Color Coded Scheduler, Graphic 3D Movable Tooth Charting, Timeclock, Installation, Onsite Training & Technical Support.

#### The Most Advanced Digital Dental Office Solution on the Market Today

- · Sharpest Image Quality Digital Sensor
- Graphic Tooth Charting with 3D Movable Teeth
- Text Messaging and Emailing, Medical Cross-Coding
- Patient Kiosk Entry, Mobile App, Signature Pad
- Optional Integrated Benefit Service by Trojan Prof. Services, as well as Credit Card Processing & Electronic claims