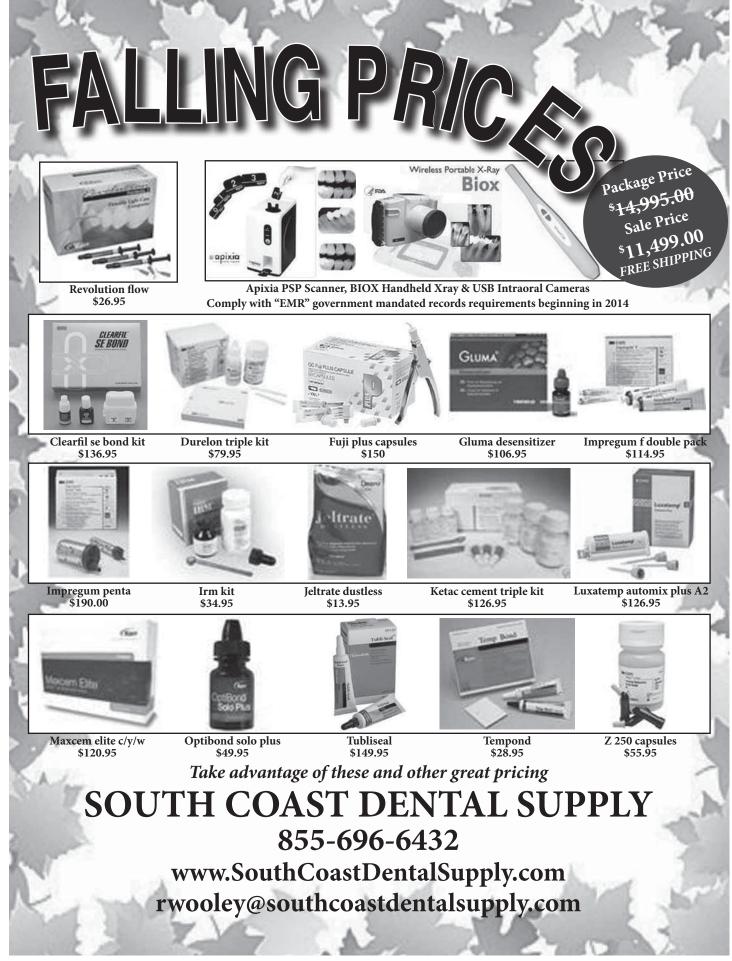

**Hand held X-ray** Biox X-ray unit \$3995. 2 year warranty. www.southcoastdentalsupply.com 855-696-6432.

**Temec/Murietta** Classic Gr \$800K 5ops Hi Identitiy, Rm two DDS will grow to 1.5 within 3 years. RE avail Cll PPS 714-832-0230 Only one PPO Cash and indemnity only, Huge potential to grow,

All County Construction We're Building your Future. YOUR satisfaction is OUR main priority. Call Today 714-240-7179.

**Dental supplies** Optibond solo plus \$49.95 www.southcoastdentalsupply.com 855-696-6432.

**Specialist Sublease available** New state of the art office in West. Multi-specialty practice, with signage and visibility. original-dentistry@yahoo.com / 310-963-2101.

**Jeltrate** \$13.95. Order online. www.southcoastdentalsupply.com or call. 855-696-6432.