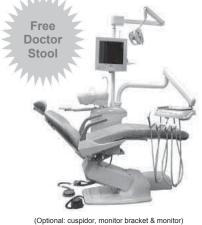

# KINGS TWO DENTAL SUPPLY

Equipment Dental Supplies Handpiece Repair Service Department Dental Lab

Belmont Mirage

\$6,795 As Low As \$135.00 Per Month ■ Belmont

As Low As \$140.00 Per Month