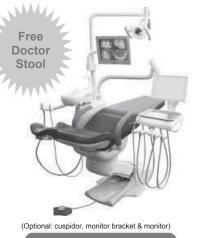

# KINGS TWO DENTAL SUPPLY

Equipment Dental Supplies Handpiece Repair Service Department Dental Lab

Belmont Mirage

\$6,795 As Low As \$135.00 Per Month ■ Belmont

As Low As \$140.00 Per Month