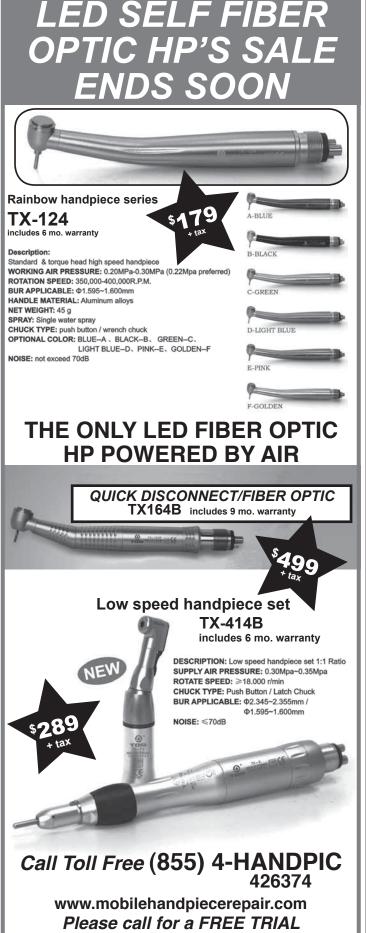

010 Gross Collect. \$387K+ on a (4) day wk. Project \$447K in 2011. On a heavily traveled main St. w pole signage. (12-14) new pts/mos w no adver. Excell. Growth Potential. Seller moving. D&M Practice Sales 818. 591.1401.

**ITVING** Lease-holds. Modern contemporary office in beautiful prof buildg. Built 7-yrs-ago. ~1300 sq ft, with 4-ops. (3-ops divided by cabinet/x-ray & one operatory in private room.) Great for Specialist or GP. (949) 244-0487.

We're here to help you take the next step Acquiring, starting or expanding a practice? Wells Fargo Practice Finance can help. Contact us at 1-888-937-2321 or wellsfargo.com/dentist.

**Torrance Property Sale by owner** Use as Chiropractic clinic. Free standing building very busy Crenshaw Blvd. Torrance, CA 90501 1600 SF, 8Parking 310-328-8898.



## Serving Southern & Northern California Since 1981

#### PRACTICES FOR SALE

#### San Fernando Valley & Surrounding Areas

**Canoga Park** – Long-established private practice w/1st floor visibility, walk-in traffic & some HMO income. Starter opportunity with selling price below \$150,000.

**Burbank** – Rare Burbank opportunity. Long established private practice. 5 ops. Bust shopping center. Priced to sell immediately.

Encino - 2 equipped ops + 1 plumbed in prestigious medical bldg., some charts included. Great starter opportunity or bring your patients into a beautiful suite. Reasonable rent.

**North Hollywood** – Equipment & Leaseholds w/charts! Long-estab practice in busy shopping center. 3 ops + x-ray room. Visibility; walkins; pole sign. Priced under \$200k

**North Hollywood**