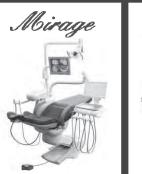

#### **Operatory System**

Mirage Dental Chair with Mirage Chair Mounted Unit and Light

As Low As \$115.00 Per Month

Finance is available through Providence Capita

• Balmont **BEL20/MIRAGE** 

> X-Calibur Dental Chair with Mirage Chair Mounted Unit and Light