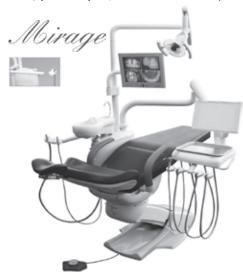

## KINGS TWO DENTAL SUPPLY

918 Canada Court • City of Industry, CA 91748 800.715.5464 • Fax 626.581.8137

Mirage Operatory System Mirage Dental Chair with Mirage Chair Mounted Unit without Cuspidor and Light

Package Special \$4,995 Free Basic Installation (Within 100 miles Radius)

(Optional: cuspidor, monitor bracket & monitor)

Use the deduction from Section 179 of the IRS tax code to decrease your taxable income, (for the tax year 2009 you maybe able to deduct up to \$250,000) and increase your cash for other inoffice equipment needs