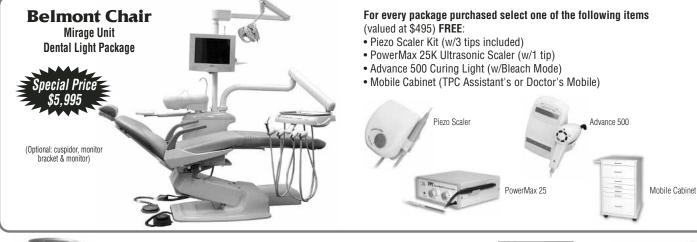

a Quinta area. Established 40 yrs. New owner 14 yrs. 9 Ops, renovated like new. Hi tech office. Grossing \$1.2 million. Seller to work back for Buyer. Adding new DDS can achieve \$2.5 million first yr. Fantastic Opportunity. Full price \$1.2 million. Call PPS, Tom Fitterer (714) 832-0230.

**TURN KEY FOR SALE** (\$100-\$140) great location, new dental equipment, fully furnished, immediate availability, financing avail. 909-519-1451.

**DENTAL OFFICE TO SHARE** Dental Office with 3 ops available to Sub-lease in Downtown Los Angles (310)400-4677.

## **Kings Two Dental Supply**

918 Canada Court, City of Industry • Tel. (626) 581-8135 • Fax. (626) 581-8137

## Equipment / Supplies / Services www.kingstwodental.com • 800-715-5464

## END OF YEAR SPECIALS









Special Price Please Call!!











EX1000

EX2000 w/Ceph



BELMONT 096 X-Ray







MIDMARK M11 Ultraclave



TUTTNAUER 2340M



STATIM Sterilizer Model 2000 Model 5000



DENTAL-EZ Vacuum Pump



AIR TECHNIQUES
Air Compressor



APOLLO 2 HP Air Compressor

Shop our website, your source for savings

www.kingstwodental.com

I HAVE 16 DENTAL PRACTICES in SoCal, NoCal, SoNV and NoNV. Seeking associates to take their dental careers to the next level. Experience with HMO and other insurances very help. Please call cell: 310-415-0096 or email dentist@winning.com.

**200M I BLEACHING LIGHT FOR SALE** \$500.00 951-907-9298. Dr Ralph Umali ralphumalidds@aol.com.

**BRAND NEW EQUIPPED OFFICE** corner of major intersection. Available for lease/sell for general dentist/specialist in Chino. 909-913-4916.

**DOES YOUR INSURANC