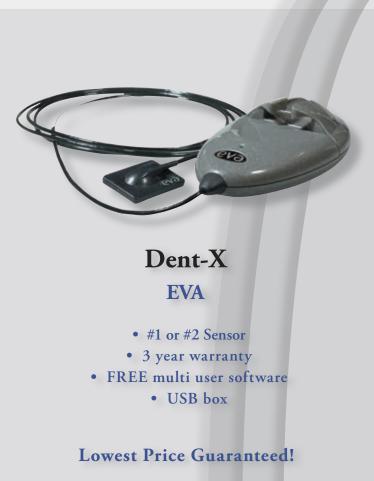

# Allied Health Products





TOMORROW'S DENTAL OFFICE, TODAY

Allied Health Products 888-818-9696

www.AHPDental.com



















#### Order Line 888-818-9696

#### www.AHPDental.com





































#### Join our Allied Advantage Customer Program. Contact your Sales Consultant: 888-818-9696























\$20.95 Metrex Cavicide Gallon





#### Order Line 888-818-9696

#### www.AHPDental.com



















Mention Promotion Code when Ordering FW06

\$289.99 **AHP** Amalgamator







## Get priority by becoming an Allied Advantage Customer









### Equipment • Technology • Service







### Office Design Now Available Call Today!

888-818-9696 310-464-8989





















BUY 3,

**GET 1 FREE** 

59¢ each (Net cost)

**AHP** 

**Toothbrushes** 

• FREE Imprinting

#### Order Line 888-818-9696

#### www.AHPDental.com



**AHP** 

Flowable Composite

**Syringe** 

AHP















\$102.99 Kuraray Clearfil SE Bond





\$83.99
Pulpdent
Embrace
Wet Bond Resin
Cement







\$5.50 Gingi-Pak Retraction Cord



\$13.99 3M ESPE Cavit G

### Get priority by becoming an Allied Advantage Customer

\$17.99
AHP
Glutaraldehyde
Gallon



Head Rest Covers
AHP
Small \$6.95
Large \$7.50



\$29.95 Septodont Septocaine® 4% 1:100,000



Chair Covers
AHP
Full \$25.95
Half \$19.99

\$24.50 J&J Cidexplus Gallon



\$6.95
AHP
Sterilization
Po