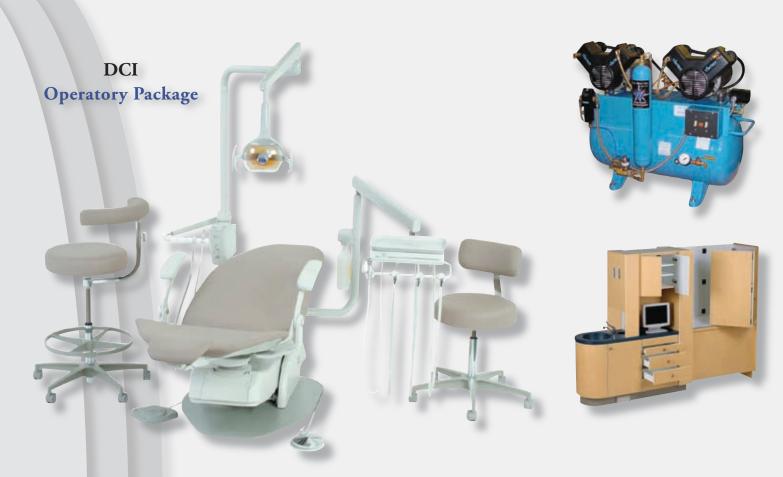

#### Order Line 888-818-9696

#### www.AHPDental.com

**AHP** 

Flowable Composite

**Syringe** 

AHP

\$102.99 Kuraray Clearfil SE Bond

\$83.99
Pulpdent
Embrace
Wet Bond Resin
Cement

\$5.50 Gingi-Pak Retraction Cord