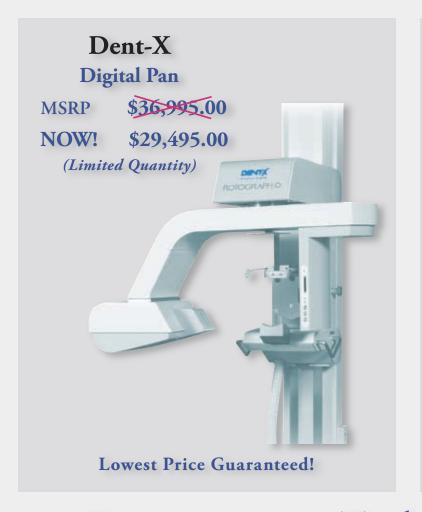

# Allied Health Products





TOMORROW'S DENTAL OFFICE, TODAY

Allied Health Products 888-818-9696

www.AHPDental.com



















#### Order Line 888-818-9696

#### www.AHPDental.com





































#### Join our Allied Advantage Customer Program. Contact your Sales Consultant: 888-818-9696























\$20.95 Metrex Cavicide Gallon





#### Order Line 888-818-9696

#### www.AHPDental.com



















Mention Promotion Code when Ordering FW06

\$289.99 **AHP** Amalgamator







## Get priority by becoming an Allied Advantage Customer









### Equipment • Technology • Service







### Office Design Now Available Call Today!

888-818-9696 310-464-8989





















BUY 3,

**GET 1 FREE** 

59¢ each (Net cost)

**AHP** 

**Toothbrushes** 

• FREE Imprinting

#### Order Line 888-818-9696

#### www.AHPDental.com



**AHP** 

Flowable Composite

**Syringe** 

AHP















\$102.99 Kuraray Clearfil SE Bond





\$83.99
Pulpdent
Embrace
Wet Bond Resin
Cement







\$5.50 Gingi-Pak Retraction Cord



\$13.99 3M ESPE Cavit G

### Get priority by becoming an Allied Advantage Customer

\$17.99
AHP
Glutaraldehyde
Gallon



Head Rest Covers
AHP
Small \$6.95
Large \$7.50



\$29.95 Septodont Septocaine® 4% 1:100,000



Chair Covers
AHP
Full \$25.95
Half \$19.99

\$24.50 J&J Cidexplus Gallon



\$6.95
AHP
Sterilization