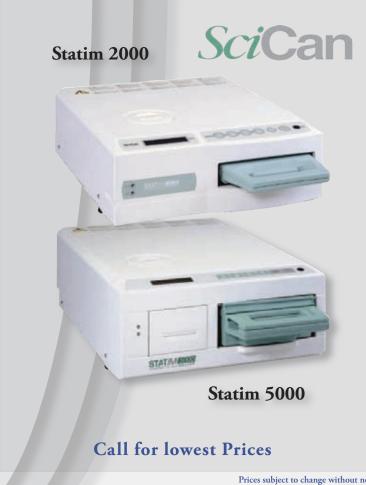

# Allied Health Products





TOMORROW'S DENTAL OFFICE, TODAY

Allied Health Products 888-818-9696

www.AHPDental.com



















#### Order Line 888-818-9696

#### www.AHPDental.com





































#### Join our Allied Advantage Customer Program. Contact your Sales Consultant: 888-818-9696























\$20.95 Metrex Cavicide Gallon





#### Order Line 888-818-9696

#### www.AHPDental.com



















Mention Promotion Code when Ordering FW06

\$289.99 **AHP** Amalgamator







## Get priority by becoming an Allied Advantage Customer









### Equipment • Technology • Service







### Office Design Now Available Call Today!

888-818-9696 310-464-8989





















BUY 3,

**GET 1 FREE** 

59¢ each (Net cost)

**AHP** 

**Toothbrushes** 

• FREE Imprinting

#### Order Line 888-818-9696

#### www.AHPDental.com



**AHP** 

Flowable Composite

**Syringe** 

AHP















\$102.99 Kuraray Clearfil SE Bond





\$83.99
Pulpdent
Embrace
Wet Bond Resin
Cement







\$5.50 Gingi-Pak Retraction Cord



\$13.99 3M ESPE Cavit G

### Get priority by becoming an Allied Advantage Customer

\$17.99
AHP
Glutaraldehyde
Gallon



Head Rest Covers
AHP
Small \$6.95
Large \$7.50



\$29.95 Septodont Septocaine® 4% 1:100,000



Chair Covers
AHP
Full \$25.95
Half \$19.99

\$24.50 J&J Cidexplus Gallon



\$6.95
AHP
Sterilizat