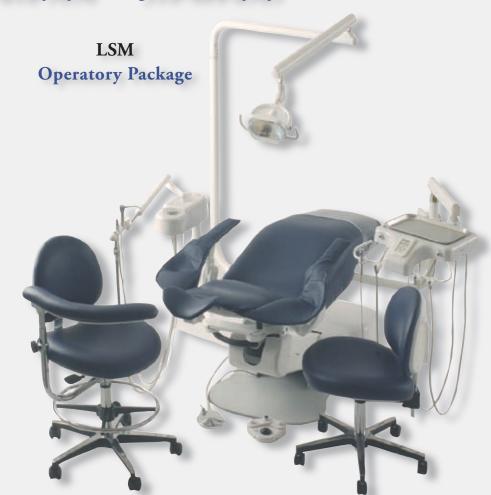

# Allied Health Products





TOMORROW'S DENTAL OFFICE, TODAY

Allied Health Products 888-818-9696

www.AHPDental.com



















#### Order Line 888-818-9696

#### www.AHPDental.com





































#### Join our Allied Advantage Customer Program. Contact your Sales Consultant: 888-818-9696























\$20.95 Metrex Cavicide Gallon





#### Order Line 888-818-9696

#### www.AHPDental.com



















Mention Promotion Code when Ordering FW06

\$289.99 **AHP** Amalgamator







## Get priority by becoming an Allied Advantage Customer









### Equipment • Technology • Service







### Office Design Now Available Call Today!

888-818-9696 310-464-8989





















BUY 3,

**GET 1 FREE** 

59¢ each (Net cost)

**AHP** 

**Toothbrushes** 

• FREE Imprinting

#### Order Line 888-818-9696

#### www.AHPDental.com



**AHP** 

Flowable Composite

**Syringe** 

AHP















\$102.99 Kuraray Clearfil SE Bond





\$83.99
Pulpdent
Embrace
Wet Bond Resin
Cement







\$5.50 Gingi-Pak Retraction Cord



\$13.99 3M ESPE Cavit G

### Get priority by becoming an Allied Advantage Customer

\$17.99
AHP
Glutaraldehyde
Gallon



Head Rest Covers
AHP
Small \$6.95
Large \$7.50



\$29.95 Septodont Septocaine® 4% 1:100,000



Chair Covers
AHP
Full \$25.95
Half \$19.99

\$24.50 J&J Cidexplus Gallon



\$6.95
AHP
Sterilization
Pouches
3.5x10

\$20.95 GC America Examix NDS 2 pack





\$21.99 Microbrush 400 pack \$14.99
AHP
Cotton Rolls
No. 2 Medium