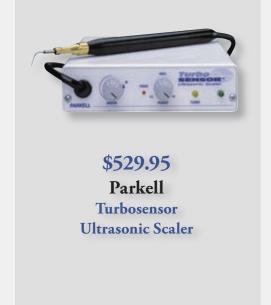

# Allied Health Products





TOMORROW'S DENTAL OFFICE, TODAY

Allied Health Products 888-818-9696

www.AHPDental.com



















#### Order Line 888-818-9696

#### www.AHPDental.com





































#### Join our Allied Advantage Customer Program. Contact your Sales Consultant: 888-818-9696























\$20.95 Metrex Cavicide Gallon





#### Order Line 888-818-9696

#### www.AHPDental.com



















Mention Promotion Code when Ordering FW06

\$289.99 **AHP** Amalgamator







## Get priority by becoming an Allied Advantage Customer









### Equipment • Technology • Service







### Office Design Now Available Call Today!

888-818-9696 310-464-8989





















BUY 3,

**GET 1 FREE** 

59¢ each (Net cost)

**AHP** 

**Toothbrushes** 

• FREE Imprinting

#### Order Line 888-818-9696

#### www.AHPDental.com



**AHP** 

Flowable Composite

**Syringe** 

AHP















\$102.99 Kuraray Clearfil SE Bond





\$83.99
Pulpdent
Embrace
Wet Bond Resin
Cement







\$5.50 Gingi-Pak Retraction Cord



\$13.99 3M ESPE Cavit G

### Get priority by becoming an Allied Advantage Customer

\$17.99
AHP
Glutaraldehyde
Gallon



Head Rest Covers
AHP
Small \$6.95
Large \$7.50



\$29.95 Septodont Septocaine® 4% 1:100,000



Chair Covers
AHP
Full \$25.95
Half \$19.99

\$24.50 J&J Cidexplus Gallon



\$6.95
AHP
Sterilization
Pouches
3.5x10

\$20.95 GC America Examix NDS 2 pack





\$21.99 Microbrush 400 pack \$14.99
AHP
Cotton Rolls
No. 2 Medium
Pack 200