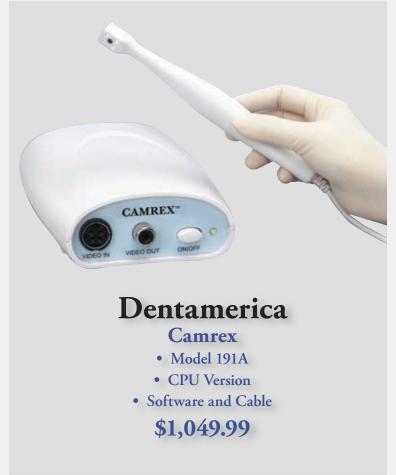

# Allied Health Products





TOMORROW'S DENTAL OFFICE, TODAY

Allied Health Products 888-818-9696

www.AHPDental.com



















#### Order Line 888-818-9696

#### www.AHPDental.com





































#### Join our Allied Advantage Customer Program. Contact your Sales Consultant: 888-818-9696























\$20.95 Metrex Cavicide Gallon





#### Order Line 888-818-9696

#### www.AHPDental.com



















Mention Promotion Code when Ordering FW06

\$289.99 **AHP** Amalgamator







## Get priority by becoming an Allied Advantage Customer









### Equipment • Technology • Service







### Office Design Now Available Call Today!

888-818-9696 310-464-8989





















BUY 3,

**GET 1 FREE** 

59¢ each (Net cost)

**AHP** 

**Toothbrushes** 

• FREE Imprinting

#### Order Line 888-818-9696

#### www.AHPDental.com



**AHP** 

Flowable Composite

**Syringe** 

AHP















\$102.99 Kuraray Clearfil SE Bond





\$83.99
Pulpdent
Embrace
Wet Bond Resin
Cement







\$5.50 Gingi-Pak Retraction Cord



\$13.99 3M ESPE Cavit G

### Get priority by becoming an Allied Advantage Customer

\$17.99
AHP
Glutaraldehyde
Gallon



Head Rest Covers
AHP
Small \$6.95
Large \$7.50



\$29.95 Septodont Septocaine® 4% 1:100,000



Chair Covers
AHP
Full \$25.95
Half \$19.99

\$24.50 J&J Cidexplus Gallon



\$6.95
AHP
Sterilizatio