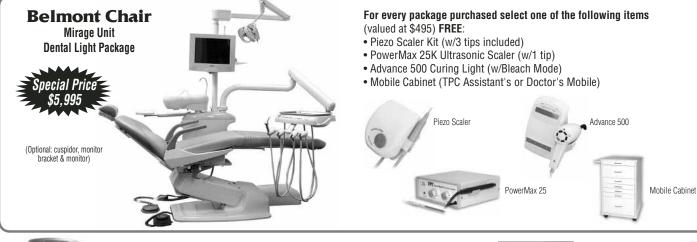

#### Complete systems also available:

Single User Power System: Dell Pentium 4, 3 Ghz, 80 GB HD, 1 GB Ram, 17" Flat Panel Color Monitor, HP LaserJet 1022, EZ2000 #1 Rated Dental Software, DVD Seminar, Phone Training, Support: \$2,995 (or lease @\$118/mo. 36 mos.)

Two Station Network: \$4,995 (lease @\$125/mo. for 60 mos.)

Complete Digital Office System: same as Two Station network, with 2nd PC on mobile cart to roll between operatories, EZ-Imaging Module, Digital X-Ray Sensor Kit, Wireless Intra-Oral Camera: \$12,995 (lease @ \$317/mo. 60 mos.)

FREE ADVANCECAM Intraoral Camera System (value: \$1,380.00) when purchasing (3) Mirage Operatory Packages. www.tpcadvancedtechnology.com.

3 DENTAL EZ 3000 chairs/del unit/light/vacuum arm and Kavo fiberoptic. Looks like new. Call Dr. 818-212-9346.