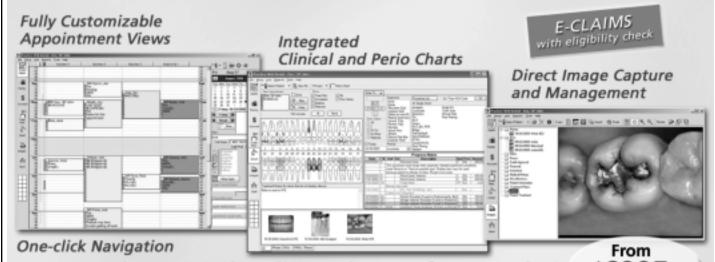

# #1 Rated **Dental Software**

only \$1,995.00 reg. \$2,395.00

- Free Training in your own office (full day)
- Free Updates & Free Support for an entire year
- No monthly support fees No forms to buy
- Includes new Mandatory CDT-5 Codes for 2005
- Electronic Claims or plain paper (your choice)
- Appointment Scheduling, Day Sheets
- Pre-Determination of Benefits
- Show Patient vs. Insurance Due on Bills
- Treatment Plans, Routing Slips, Recall
- Walkout Statements, Patient eMailing
- Password protection, Embezzle-Proof Repts.
- Dentical, HMOs, PPOs, Multiple fee schedules
- Monthly patient statements, Receivable Reports
- Production/Collection & Practice Analysis Repts.
- Word Processing w/Mailmerge

# New Add-on modules Released for 2005!

**EZ-PERIO-CHARTING** makes perio-charting quicker, smoother, and more accurate. Record information including bone loss, plaque, probing depths, gingival margins, bleeding points, and furcation grades.

**EZ-IMAGING** allows capture of intra-oral images, digital x-rays, & patient photos directly into patient's chart; Print picture centered with patient name, birth date and social security number; Increase case acceptance & quick turn around of insurance payments.

When integrated with **EZ-IMAGING** and **EZ-PERIO-CHARTING**, the dentist is provided with a comprehensive database of dental information for each patient. (\$500 extra for each or \$750 for both).

Complete systems also available: