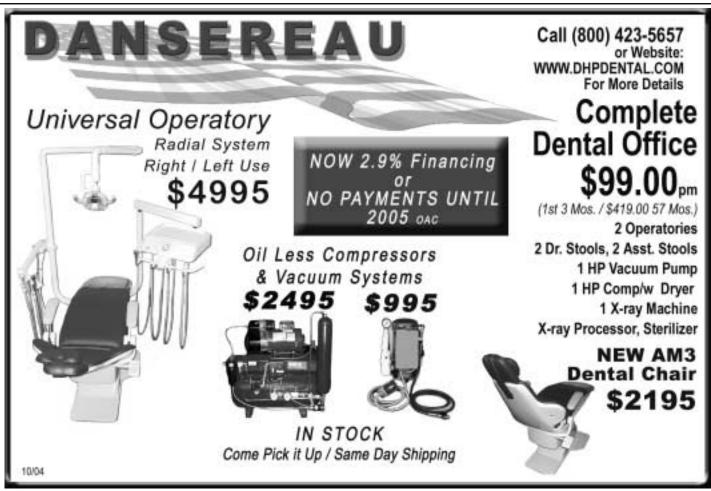

## **818-366-5583** • **877-366-5583** P.O. BOX 9440, GRANADA HILLS, CA 91394

**ULTRASONIC SCALER** DUAL SPEED \* NEW \* CHOOSE 25K o 30K. FOR ONLY \$ 350.00 CALL L.A. DENTAL at (909) 599-0875.

**#C-171 FAIRFIELD** GP In Shopping Center Office Is "Like New" W/ 3 Fully Equipped Ops, Room For Add Op. Mostly Ins/Cash Pts. Collected \$280k In '02 On 2-Day Work Week! Steal At \$175K! Western Practice Sales 800-641-4179. **DENTIST AND ASSISTANTS SEATING** \$459.00 for both the dentist and assistants stools. Over 100 color choices. Manufactured in Corona, California. Pick up at the factory or ship UPS. Order now and receive upgraded casters non mar on all floors. Call (800) 423-5657 for directions or more information.