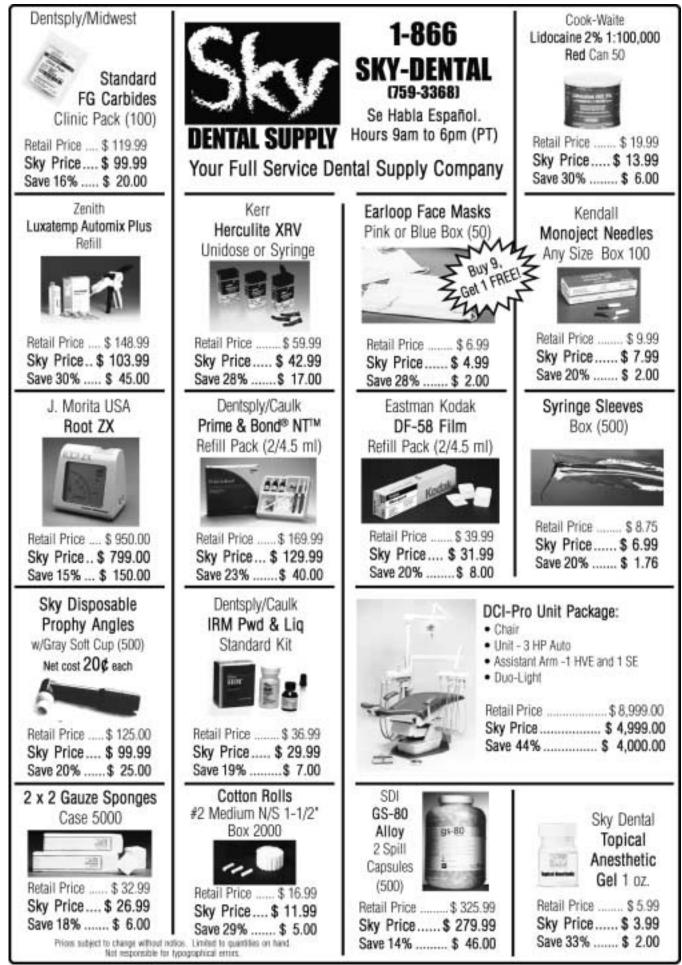

## Weekly Specials 8/22-8/28 - 1-800-290-4405

## VPS Impression Material Blowout!!!

- SAME AS EXAMIX NDS

- Available in Light, Medium, Heavy Body

#### - Only \$5.95 per cartridge

Similar Products from Darden: Examix NDS 2 pack - \$18.95 Reprosil 2 pack - \$34.50

## Examix NDS

2 cartridges per pack
 Available in Light, Medium, Heavy Body

Darden reg. price \$7.50 Pearson price\* \$11.97 Schein price\* \$6.99 Darby price\* \$13.47

Darden reg. price \$18.95 Pearson price\* \$20.35 Schein price\* \$22.99 Darby price\* \$22.95

## Herculite XRV Buy 4 get 1 FREE!!!

- Syringe or Unidose

## - As Low As \$31.96 each!!!

Similar Products from Darden: Prodigy Composite - \$40.50 Heliomolar - \$43.50 Tetric Ceram - \$37.50

Darden reg. price \$39.95 Pearson price\* \$55.99 Schein price\* \$59.49 Darby price\* \$61.95

\* - all Pearson, Schein, & Darby prices are from their website as of 9/17/04

**NORTH LOS ANGELES COUNTY** Endodontic practice for sale in professional bldg - 3 + 1 operatories in 1200 sq. ft. - grosses nearly \$500,000 per year on 3 days per week with overhead less than 40% . Call Thomas & Fees Practice Sales (714) 544-4341