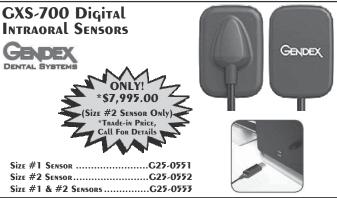

**Santa Barbara** Well-established and upscale practice provides an excellent opportunity. Integrity Practice Sales, Broker Bill Kimball, DDS (855) 337-4337.

**NEW!** Gendex GXS-700 Sensor Size #2 ONLY! \*\$7,995.00 \*Trade-in Price Call 1-818-833-7701.