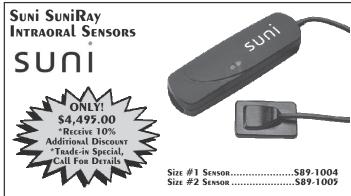

**NEW!** Suni SuniRay Digital Sensor Size #1 or #2 ONLY! \*\$3,995.00 \*Trade-in Price Call 1-818-833-7701.

**Need New Patients?** Find out how Nexus can attract 50+ New Patients per month to your practice, guaranteed! www.nexusdentistry.com or email us at info@nexusdentistry.com.