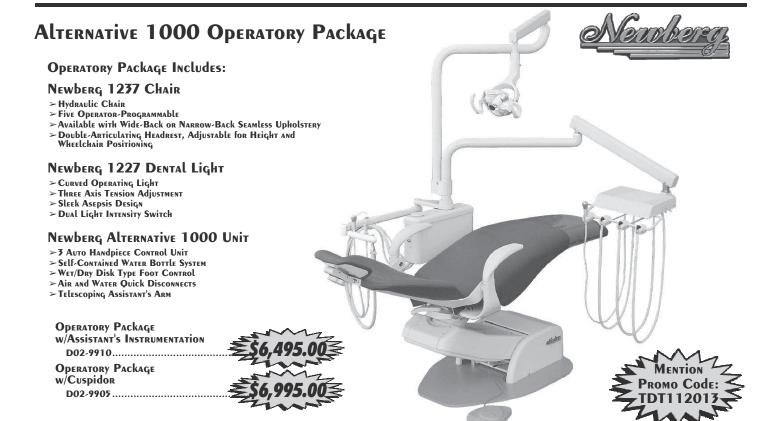

IODONTIC Practice for Sale** North San Diego County. Longestablished. Priced attractively for quick sale!! SDPS:760-599-7828.

**Belmont op. packages** starting at \$3999. Adec starting at \$7999. We also have a whole warehouse of chairs, units, lights, x-rays, compressors and pumps and whatever you might need. Handpiece Trading Post (since 1980) 800-44-6719.

**TURLICK** Nothing but the very best! Well established Shared/ Solo Group Practice, offering quality care. 10 ops (shared) \$428k (IG-165) WPS/800-641-4179.

NEW! Tuttnauer Valueklave 1730M Sterilizer ONLY! \$2,295.00 Call 1-818-833-7701.



## **Pearson Dental Equipment Specials**

(800) 535-4535 ext 212 (818) 362-2600 ext 676 Ask for Mfg quarterly specials for advertised items.

Mention promo code: TDT112013

pearsondental.com





pearsondental.com/yearendsale





Priced to Clear!

Pearson Dental invites you to our

### 2013 Year End Clearance Sale!

Friday; December 6, 2013 (9:00AM — 4:00PM)

# $oldsymbol{\mathcal{C}}$ LEARANCE $oldsymbol{\mathcal{S}}$ ALE OF $oldsymbol{\mathcal{D}}$ ENTAL $oldsymbol{\mathcal{E}}$ QUIPMENT

### Take advantage of 4th Quarter Manufacture Promotions

Pearson's Main Office and Showroom 13120 Telfair Ave., Sylmar, CA 91342 Tel. 1-800-535-4535 Fax 818-833-3200 Operatory Packages, X-Rays, Chairs, Units, Lights, Vacuums, Compressors, Stools, Showroom Equipment, Amaigamators, Processors, Handpieces, Digital Equipment, Curing Lights, Demos, Discontinued Etc... \* Much More \* Refreshments

For More Information or Equipment Quotes Call 818-833-7701























(855) 337-4337

Jo