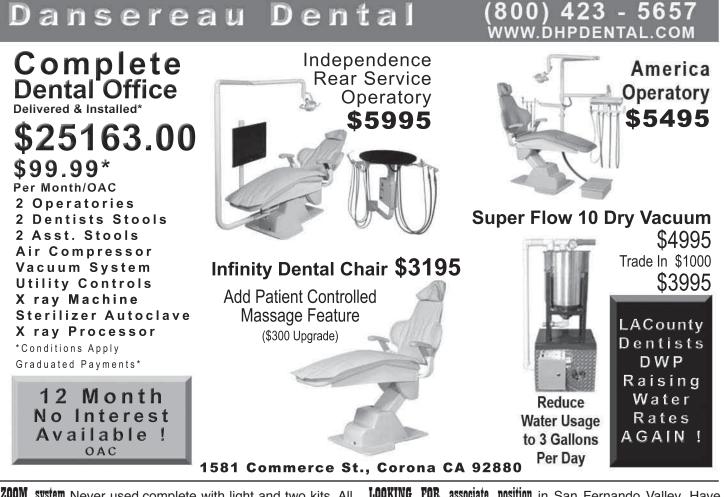

Lease at only: \$633/month

Sensor & Image software alone \$4,995

DINDER 1 WELLS 21

**Vista Dental Practice** seeks part time male dentist 1-2 days a week. Send resume to onefitgal@gmail.com. Great office!

**USED** Perfectly working DEXIS SENSOR #2 W Software, PC-MMCI card. \$2000 OBO. OCdentalDDS@gmail.com. **1.9% 12 Month Financing** and a \$1000 Rebate on a New Dry Vacuum System. Made in USA. Call (800) 423-5657.

**5 Belmont Chairs** 5 DCI Units with Cabinets, 5 Belmont Ceiling lights. 3 yrs old, excellent condition. 714 478-3313 available now.

**New Dental Delivery System** only \$2295 and get a New Dental Light for only \$400 additional. Made in USA. Call (800) 423-5657.