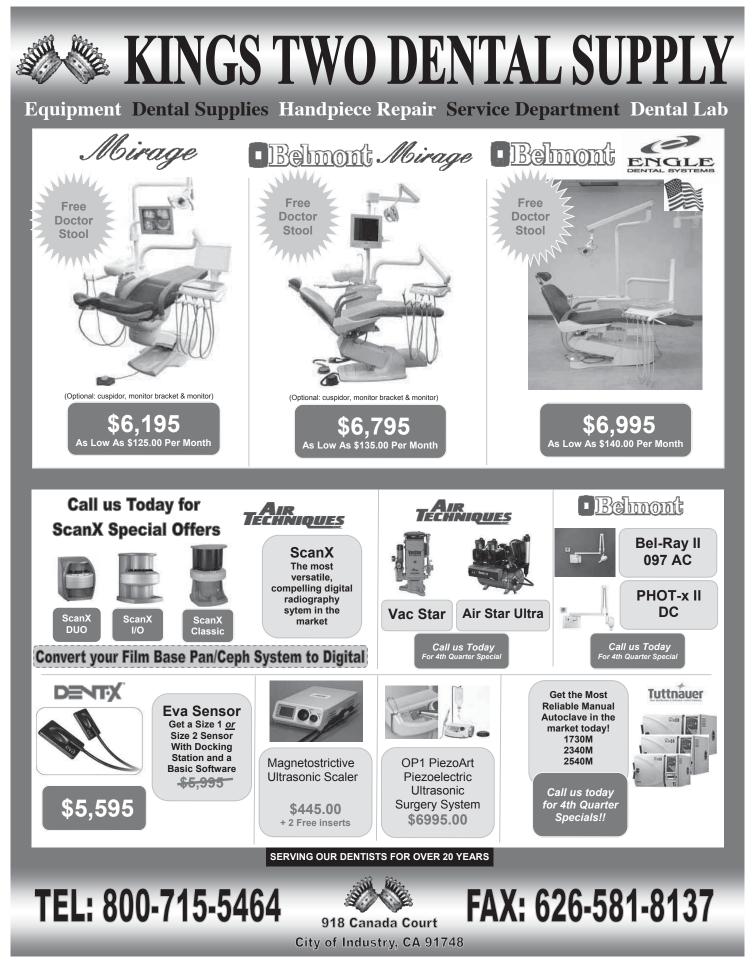

Lease at only: \$633/month

Sensor & Image software alone \$4,995

DINDER 1 WELLS 21

**Fix your Handpieces with Kings Two Dental** Starting from \$59.00 with 3 month warranty for HighSpeed and \$109.00 with 6 Month Warranty for LowSpeed. Want to know more? Please call us at 800-715-5464.

**GP will lease to a Specialist** on Mondays 3 ops: Degital Xray, handpieces, physics forseps, basic, anesthetic \$450/day. office@hitomidentistry.com.

**Lower your lab bills** and get the highest quality and the best service with Kings Dental Lab. Want to know more? Please call us at 800-715-5464.

**Buy 5 of the 5-5 U&L Stainless Steel Roth** or MBT Prescription Brackets kit 20/Set for \$19.95 and Receive 1 Kit for Free with Kings Two Dental. Want to know more? Please call us at 800-715-5464.