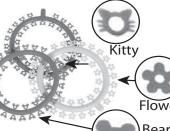

**Fashion Brackets** \$48/set See how excited your patients will be to start their journey to a beautiful smile with OrthoTech Global's fashion brackets in Mouse, Flower, and Kitty designs. Contact us at 888-775-7755 or OrthoTechGlobal.com to place your order.