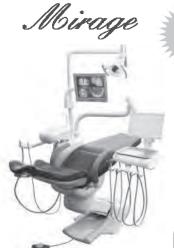

### **MIRAGE System**

Mirage Dental Chair with Mirage Chair Mounted Unit and Light