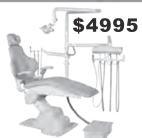

equipped ops, 3 x-rays. 1350 sqft. Equipment 4 yrs. old or less. Good location. Asking \$259K. #4201NF

**DINUBA** - Well established gp1,540 sqft, 4 ops, 2 digital x-rays, Intraoral Camera - 2 yrs old. First 7 months collection  $2010 \sim $220K$ . Gross \$465K in 2009, \$390K in 2008. Asking \$165K.

### **DENTAL PRACTICES WANTED**

Attn Seller! We have high demand for listings for the following areas:

San Fernando Valley • Los Angeles • San Gabriel Valley • Orange County • Fresno
San Diego • San Jose • San Francisco Bay Area • San Bernardino Valley • Riverside County

BUY PRACTICE • SELL PRACTICE • FINANCE PRACTICE

Call Loc Pham, Broker (714) 550-7494 For More Information!

quickbiz4-e@yahoo.com | www.lcffin.com LCF Financial, Inc. DRE #01875780

### WARRANTY on these Operatories









Clinic Operatory

America Operatory Universal Operatory Independence Operatory

Complete Delivery Systems Available at \$2095 with 10 Year Warranty

### **Complete Dental Office** Delivered & Installed

or **\$99.00** Per Month/OAC

2 Operatories, 2 Dentists Stools 2 Asst. Stools, Air Compressor Vacuum System, Utility Controls X ray Machine, Sterilizer Autoclave X ray Processor

Includes Office Design

**DHP Air Compressor** Oil Less w/ Drying System \$2995



**Super Flow 10 Dry Vacuum** 

WWW.DHPDENTAL.COM

\$4695 Trade In \$1000 \$3695

Water District Rebate \$500 Lower Price to \$3195

(800) 423 - 5657

### ansereau

250 E. Harrision Street, Corona CA 92879

SAN BRUNO Leasehold Improvements. 1,500 sq ft. freestanding building. Building purchase optional. Loc Pham, Broker 714-550-