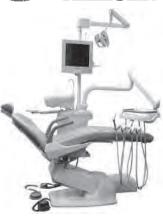

### **BEL20/MIRAGE**

X-Calibur Dental Chair with Mirage Chair Mounted Unit and Light

(Optional: cuspidor, monitor bracket & monitor)

\$6,295 As Low As \$135.00 Per Month

Finance is available through Providence Capital