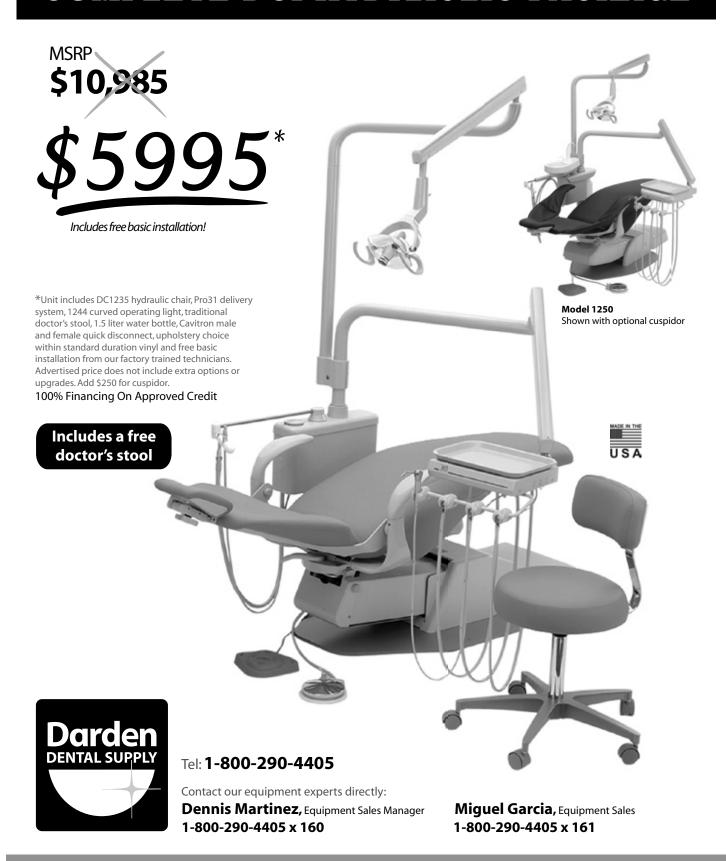

cal/Dental building. Computerized with Intra Oral Camera & Digtial X-ray. 100% cash. Approx. 15-20 new patients/mo. 3 ½ day/wk practice with 4 days/wk of hygiene. Projecting approx. \$971,380 for 2008. BUYER'S NET OF \$307,305. Property ID #1591.

## WEB SITE: WWW.CALPRACTICESALES.COM **DIRECT E-MAIL ADDRESS TO BROKER/AGENTS**

Alice King- aking@calpracticesales.com Greg Beamer- gbeamer@calpracticesales.com Tina Ochoa- tochoa@calpracticesales.com Cynthia Veenendaal- cynthia@calpracticesales.com Maria Silva- msilva@calpracticesales.com

John W. Knipf (Neff), President Also serving you: Alice C. King, V.P., Tina Ochoa, V.P./Cynthia Veenendaal, V.P., Greg Beamer, V.P. & Maria Silva, V.P.

Serving California Since 1974

## Web site: www.calpracticesales.com

## COMPLETE DCI HYDRAULIC PACKAGE



## **OVERSTOCK SPECIALS**

### Fall/Winter 2008

## call now to order!

Offer limited to supplies on hand. 1-800-290-4405



| KODAK Lidocaine (Red) 2% w/Epinephrine, 50 pc\$1      | 3.95 each, minimum 3 Cases (20/case), K04-0001    |
|-------------------------------------------------------|---------------------------------------------------|
| SyscoMed Powder Free Vinyl Gloves, Size Small\$2.9    | 95/box, buy 10 cases get one case free, E99-5011  |
| W&H Implantology Motor                                | \$2,785.00 – one at this price, W04-0002          |
| Star Dental 430K 4-line Fixed Handpiece\$420.00 ea    | rch, buy 3 get 1 free, (through Dec 31), S21-0017 |
| Miltex Titanium Vented Parallel Posts, #4.5, 10 pc    | \$14.00 each, D08-0369                            |
| Ketac Liqui