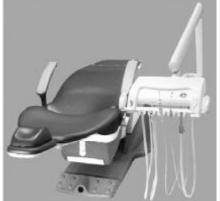

# DENTECH DENTAL SYSTEM:

Eco 19 Patient chair, w/Dentech model #CM2410-2. This patient chair is key to providing comfort for the patient and the dental team.

X-RAY-IC5 J. MORITA Panoramic, Fully digital

CALL US FOR THE BEST PRICE AND SERVICE ZERO DOWN - 100% FINANCING AVAILABLE

Includes a Hydraulic chair, delivery unit, unit mount light, clean water system and ceramic cuspidor.

DAVIS DENTAL SUPPLY 7347 ETHEL AVE., NORTH HOLLYWOOD, CA 91605