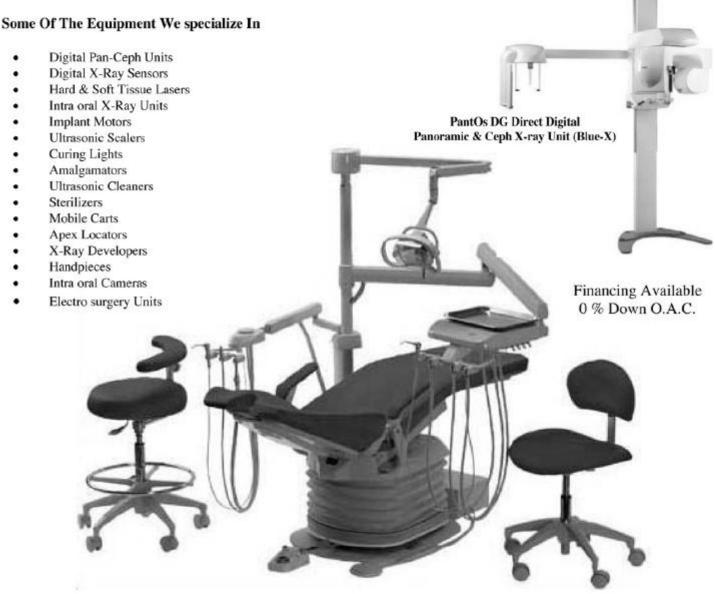

OPTIONAL: Fully Integrated Intra-oral cameras, digital x-ray sensors, digital x-ray overhead and panoramic units.

Serving dentists since 1985

→ Licensed by the ADA

**<u>Digital System:</u>** 2 station system as above, with 2nd computer on mobile cart to roll to each operatory, imaging and perio modules, wireless intra-oral camera & sz. 1 digital x-ray sensor kit. **\$12,995** (or lease @ \$300/mo. for 60 mos. / \$1.00 buyout)