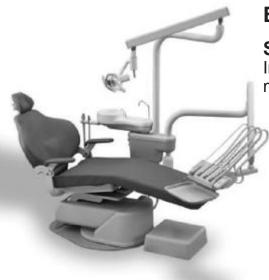

### **ENGLE DENTAL SYSTEM:**

### Sequoia 1200

Includes a Hydraulic chair, AS-2 delivery unit, unit mount light, clean water system and ceramic cuspidor.