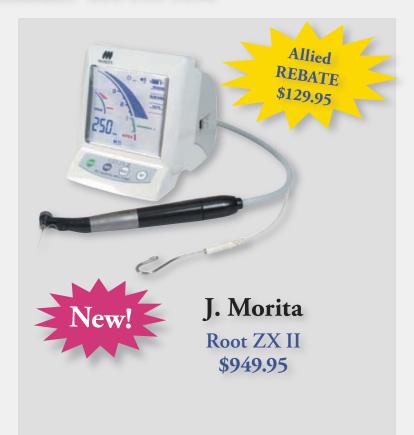

## Get priority by becoming an Allied Advantage Customer

## Get priority by becoming an Allied Advantage Customer

\$17.99
AHP
Glutaraldehyde
Gallon

Head Rest Covers
AHP
Small \$6.95
Large \$7.50

\$29.95 Septodont Septocaine® 4% 1:100,000

Chair Covers
AHP
Full \$25.95
Half \$19.99