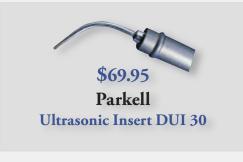

## Allied Health Products





TOMORROW'S DENTAL OFFICE, TODAY

Allied Health Products 888-818-9696

www.AHPDental.com



















#### Order Line 888-818-9696

#### www.AHPDental.com





































#### Join our Allied Advantage Customer Program. Contact your Sales Consultant: 888-818-9696























\$20.95 Metrex Cavicide Gallon





#### Order Line 888-818-9696

#### www.AHPDental.com



















Mention Promotion Code when Ordering FW06

\$289.99 **AHP** Amalgamator







## Get priority by becoming an Allied Advantage Customer









### Equipment • Technology • Service







## Office Design Now Available Call Today!

888-818-9696 310-464-8989



















\$112.95

**AHP** 

**Prophy Angles** 

500 pack

Most sizes



#### Order Line 888-818-9696

#### www.AHPDental.com



**AHP** 

Flowable Composite

**Syringe** 

AHP





Mention Promotion Code when Ordering FW06









\$102.99 Kuraray Clearfil SE Bond



\$83.99
Pulpdent
Embrace
Wet Bond Resin
Cement







\$5.50
Gingi-Pak
Retraction
Cord



\$13.99 3M ESPE Cavit G

## Get priority by becoming an Allied Advantage Customer

\$17.99
AHP
Glutaraldehyde
Gallon



Head Rest Covers
AHP
Small \$6.95
Large \$7.50



\$29.95 Septodont Septocaine® 4% 1:100,000



Chair Covers
AHP
Full \$25.95
Half \$19.99







\$20.95 GC America Examix NDS 2 pack





\$21.99 Microbrush 400 pack \$14.99
AHP
Cotton Rolls
No. 2 Medium
Pack 2000





















#### Order Line 888-818-9696

####