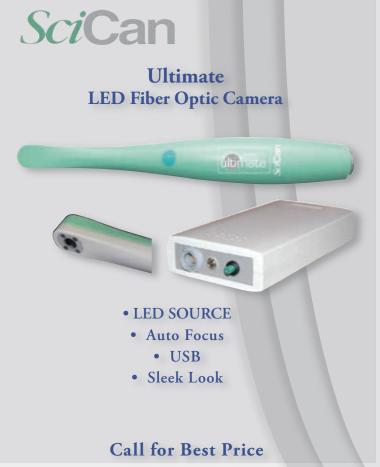

## Allied Health Products





TOMORROW'S DENTAL OFFICE, TODAY

Allied Health Products 888-818-9696

www.AHPDental.com



















#### Order Line 888-818-9696

#### www.AHPDental.com





































#### Join our Allied Advantage Customer Program. Contact your Sales Consultant: 888-818-9696























\$20.95 Metrex Cavicide Gallon





#### Order Line 888-818-9696

#### www.AHPDental.com



















Mention Promotion Code when Ordering FW06

\$289.99 **AHP** Amalgamator







## Get priority by becoming an Allied Advantage Customer









### Equipment • Technology • Service







## Office Design Now Available Call Today!

888-818-9696 310-464-8989



















\$112.95

**AHP** 

**Prophy Angles** 

500 pack

Most sizes



#### Order Line 888-818-9696

#### www.AHPDental.com



**AHP** 

Flowable Composite

**Syringe** 

AHP





Mention Promotion Code when Ordering FW06









\$102.99 Kuraray Clearfil SE Bond



\$83.99
Pulpdent
Embrace
Wet Bond Resin
Cement







\$5.50
Gingi-Pak
Retraction
Cord



\$13.99 3M ESPE Cavit G

## Get priority by becoming an Allied Advantage Customer

\$17.99
AHP
Glutaraldehyde
Gallon



Head Rest Covers
AHP
Small \$6.95
Large \$7.50



\$29.95 Septodont Septocaine® 4% 1:100,000



Chair Covers
AHP
Full \$25.95
Half \$19.99







\$20.95 GC America Examix NDS 2 pack





\$21.99 Microbrush 400 pack \$14.99
AHP
Cotton R