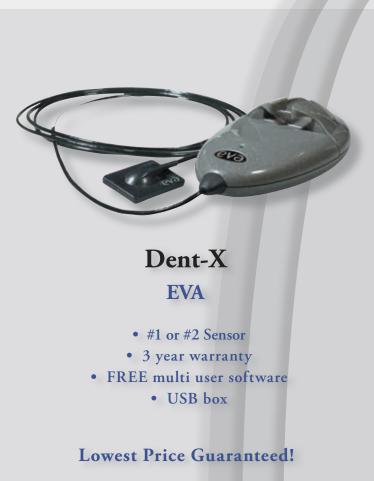

#### Order Line 888-818-9696

#### www.AHPDental.com

Mention Promotion Code when Ordering FW06

\$289.99 **AHP** Amalgamator