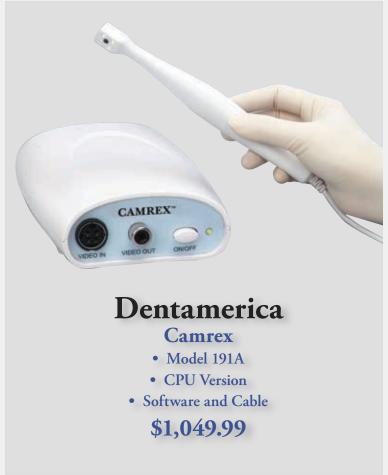

## Allied Health Products





TOMORROW'S DENTAL OFFICE, TODAY

Allied Health Products 888-818-9696

www.AHPDental.com



















#### Order Line 888-818-9696

#### www.AHPDental.com





































#### Join our Allied Advantage Customer Program. Contact your Sales Consultant: 888-818-9696























\$20.95 Metrex Cavicide Gallon





#### Order Line 888-818-9696

#### www.AHPDental.com



















Mention Promotion Code when Ordering FW06

\$289.99 **AHP** Amalgamator







## Get priority by becoming an Allied Advantage Customer









### Equipment • Technology • Service







## Office Design Now Available Call Today!

888-818-9696 310-464-8989



















\$112.95

**AHP** 

**Prophy Angles** 

500 pack

Most sizes



#### Order Line 888-818-9696

#### www.AHPDental.com



**AHP** 

Flowable Composite

**Syringe** 

AHP





Mention Promotion Code when Ordering FW06









\$102.99 Kuraray Clearfil SE Bond



\$83.99
Pulpdent
Embrace
Wet Bond Resin
Cement







\$5.50
Gingi-Pak
Retraction
Cord



\$13.99 3M ESPE Cavit G

## Get priority by becoming an Allied Advantage Customer

\$17.99
AHP
Glutaraldehyde
Gallon



Head Rest Covers
AHP
Small \$6.95
Large \$7.50



\$29.95 Septodont Septocaine® 4% 1:100,000



Chair Covers
AHP
Full \$25.95
Half \$19.99







\$20.95 GC America Examix NDS 2 pack





\$