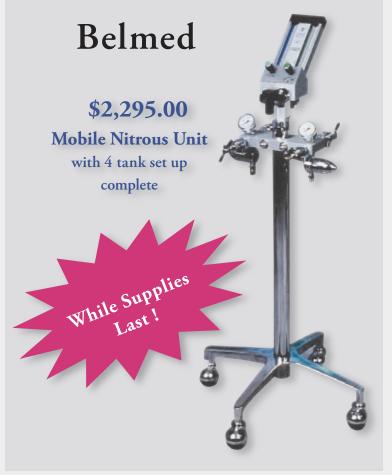

#### Order Line 888-818-9696

#### www.AHPDental.com

**AHP** 

Flowable Composite

**Syringe** 

AHP

Mention Promotion Code when Ordering FW06

\$102.99 Kuraray Clearfil SE Bond

\$83.99
Pulpdent
Embrace
Wet Bond Resin
Cement