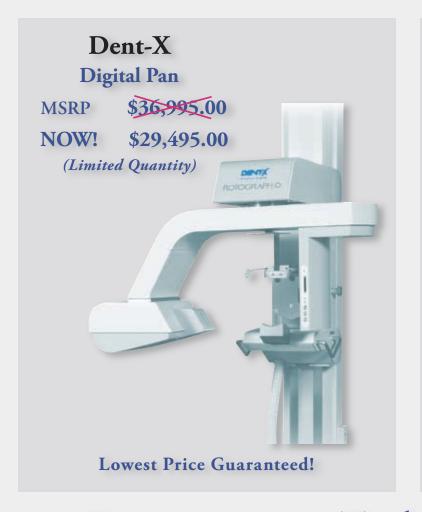

## Allied Health Products





TOMORROW'S DENTAL OFFICE, TODAY

Allied Health Products 888-818-9696

www.AHPDental.com



















#### Order Line 888-818-9696

#### www.AHPDental.com





































#### Join our Allied Advantage Customer Program. Contact your Sales Consultant: 888-818-9696























\$20.95 Metrex Cavicide Gallon





#### Order Line 888-818-9696

#### www.AHPDental.com



















Mention Promotion Code when Ordering FW06

\$289.99 **AHP** Amalgamator







## Get priority by becoming an Allied Advantage Customer









### Equipment • Technology • Service







## Office Design Now Available Call Today!

888-818-9696 310-464-8989



















\$112.95

**AHP** 

**Prophy Angles** 

500 pack

Most sizes



#### Order Line 888-818-9696

#### www.AHPDental.com



**AHP** 

Flowable Composite

**Syringe** 

AHP





Mention Promotion Code when Ordering FW06









\$102.99 Kuraray Clearfil SE Bond



\$83.99
Pulpdent
Embrace
Wet Bond Resin
Cement







\$5.50
Gingi-Pak
Retraction
Cord



\$13.99 3M ESPE Cavit G

## Get priority by becoming an Allied Advantage Customer

\$17.99
AHP
Glutaraldehyde
Gallon



Head Rest Covers
AHP
Small \$6.95
Large \$7.50



\$29.95 Septodont Septocaine® 4% 1:100,000



Chair Covers
AHP
Full \$25.95
Half \$19.99







\$20.95 GC America Examix NDS 2 pack





\$21