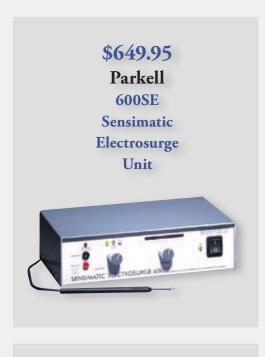

## Allied Health Products





TOMORROW'S DENTAL OFFICE, TODAY

Allied Health Products 888-818-9696

www.AHPDental.com



















#### Order Line 888-818-9696

#### www.AHPDental.com





































#### Join our Allied Advantage Customer Program. Contact your Sales Consultant: 888-818-9696























\$20.95 Metrex Cavicide Gallon





#### Order Line 888-818-9696

#### www.AHPDental.com



















Mention Promotion Code when Ordering FW06

\$289.99 **AHP** Amalgamator







## Get priority by becoming an Allied Advantage Customer









### Equipment • Technology • Service







## Office Design Now Available Call Today!

888-818-9696 310-464-8989



















\$112.95

**AHP** 

**Prophy Angles** 

500 pack

Most sizes



#### Order Line 888-818-9696

#### www.AHPDental.com



**AHP** 

Flowable Composite

**Syringe** 

AHP





Mention Promotion Code when Ordering FW06









\$102.99 Kuraray Clearfil SE Bond



\$83.99
Pulpdent
Embrace
Wet Bond Resin
Cement







\$5.50
Gingi-Pak
Retraction
Cord



\$13.99 3M ESPE Cavit G

## Get priority by becoming an Allied Advantage Customer

\$17.99
AHP
Glutaraldehyde
Gallon



Head Rest Covers
AHP
Small \$6.95
Large \$7.50



\$29.95 Septodont Septocaine® 4% 1:100,000



Chair Covers
AHP
Full \$25.95
Half \$19.99







\$20.95 GC America Examix NDS 2 pack





\$21.99 Microbrush 400 pack \$14.99
AHP
Cotton Rolls
No. 2 Medium
Pack 2000





















#### Order Line 888-818-9696

##