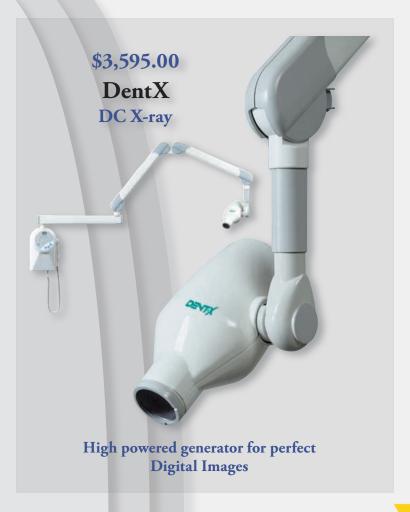

## Allied Health Products





TOMORROW'S DENTAL OFFICE, TODAY

Allied Health Products 888-818-9696

www.AHPDental.com



















#### Order Line 888-818-9696

#### www.AHPDental.com





































#### Join our Allied Advantage Customer Program. Contact your Sales Consultant: 888-818-9696























\$20.95 Metrex Cavicide Gallon





#### Order Line 888-818-9696

#### www.AHPDental.com



















Mention Promotion Code when Ordering FW06

\$289.99 **AHP** Amalgamator







## Get priority by becoming an Allied Advantage Customer









### Equipment • Technology • Service







## Office Design Now Available Call Today!

888-818-9696 310-464-8989



















\$112.95

**AHP** 

**Prophy Angles** 

500 pack

Most sizes



#### Order Line 888-818-9696

#### www.AHPDental.com



**AHP** 

Flowable Composite

**Syringe** 

AHP





Mention Promotion Code when Ordering FW06









\$102.99 Kuraray Clearfil SE Bond



\$83.99
Pulpdent
Embrace
Wet Bond Resin
Cement







\$5.50
Gingi-Pak
Retraction
Cord



\$13.99 3M ESPE Cavit G

## Get priority by becoming an Allied Advantage Customer

\$17.99
AHP
Glutaraldehyde
Gallon



Head Rest Covers
AHP
Small \$6.95
Large \$7.50



\$29.95 Septodont Septocaine® 4% 1:100,000



Chair Covers
AHP
Full \$25.95