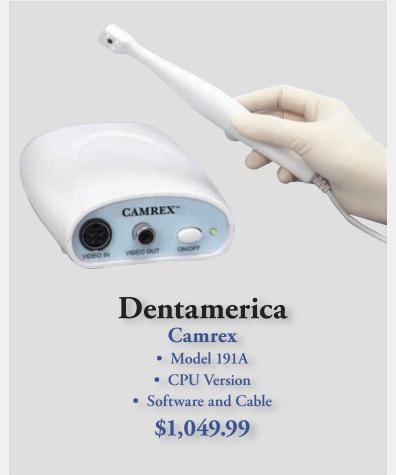

## Allied Health Products





TOMORROW'S DENTAL OFFICE, TODAY

Allied Health Products 888-818-9696

www.AHPDental.com



















#### Order Line 888-818-9696

#### www.AHPDental.com





































#### Join our Allied Advantage Customer Program. Contact your Sales Consultant: 888-818-9696























\$20.95 Metrex Cavicide Gallon





#### Order Line 888-818-9696

#### www.AHPDental.com



















Mention Promotion Code when Ordering FW06

\$289.99 **AHP** Amalgamator







## Get priority by becoming an Allied Advantage Customer









## Equipment • Technology • Service







## Office Design Now Available Call Today!

888-818-9696 310-464-8989





















BUY 3,

**GET 1 FREE** 

59¢ each (Net cost)

**AHP** 

**Toothbrushes** 

• FREE Imprinting

#### Order Line 888-818-9696

#### www.AHPDental.com



**AHP** 

Flowable Composite

**Syringe** 

AHP















\$102.99 Kuraray Clearfil SE Bond





\$83.99
Pulpdent
Embrace
Wet Bond Resin
Cement







\$5.50 Gingi-Pak Retraction Cord



\$13.99 3M ESPE Cavit G

## Get priority by becoming an Allied Advantage Customer

\$17.99
AHP
Glutaraldehyde
Gallon



Head Rest Covers
AHP
Small \$6.95
Large \$7.50



\$29.95 Septodont Septocaine® 4% 1:100,000



Chair Covers
AHP
Full \$25.95
Half \$19.99

\$24.50 J&J Cidexplus Gallon



\$6.95
AHP
Sterilization
P