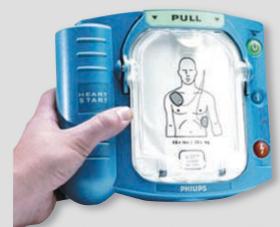

#### **Philips**

**AED HeartStart Defibrillator** 

#### Be perpared to save a life

- Easy operation
- Step: 1-2-3: Direction
- Compact and light weight
  - Used in all offices

It's the latest in essential safety equipment.

Mail System

- Easy as 1-2-3
- Fill it up to the top
- Keep your receipt
- Mail it for FREE!