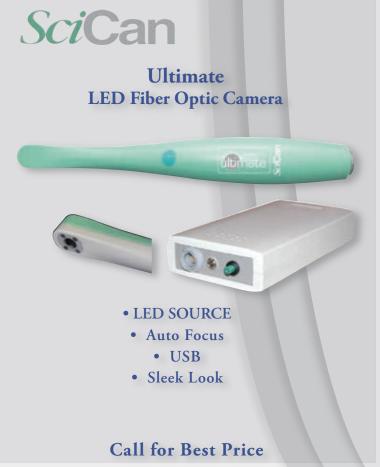

## Allied Health Products





TOMORROW'S DENTAL OFFICE, TODAY

Allied Health Products 888-818-9696

www.AHPDental.com



















#### Order Line 888-818-9696

#### www.AHPDental.com





































#### Join our Allied Advantage Customer Program. Contact your Sales Consultant: 888-818-9696























\$20.95 Metrex Cavicide Gallon





#### Order Line 888-818-9696

#### www.AHPDental.com



















Mention Promotion Code when Ordering FW06

\$289.99 **AHP** Amalgamator







## Get priority by becoming an Allied Advantage Customer









## Equipment • Technology • Service







## Office Design Now Available Call Today!

888-818-9696 310-464-8989





















BUY 3,

**GET 1 FREE** 

59¢ each (Net cost)

**AHP** 

**Toothbrushes** 

• FREE Imprinting

#### Order Line 888-818-9696

#### www.AHPDental.com



**AHP** 

Flowable Composite

**Syringe** 

AHP















\$102.99 Kuraray Clearfil SE Bond





\$83.99
Pulpdent
Embrace
Wet Bond Resin
Cement







\$5.50 Gingi-Pak Retraction Cord



\$13.99 3M ESPE Cavit G

## Get priority by becoming an Allied Advantage Customer

\$17.99
AHP
Glutaraldehyde
Gallon



Head Rest Covers
AHP
Small \$6.95
Large \$7.50



\$29.95 Septodont Septocaine® 4% 1:100,000



Chair Covers
AHP
Full \$25.95
Half \$19.99

\$24.50 J&J Cidexplus Gallon



\$6.95
AHP
Sterilization
Pouches
3.5x10

\$20.95 GC America Examix NDS