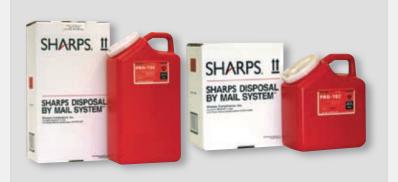

#### Be perpared to save a life

- Easy operation
- Step: 1-2-3: Direction
- Compact and light weight
  - Used in all offices

It's the latest in essential safety equipment.

Mail System

- Easy as 1-2-3
- Fill it up to the top
- Keep your receipt
- Mail it for FREE!

2 Gallon **\$43.99** 

3 Gallon \$74.99