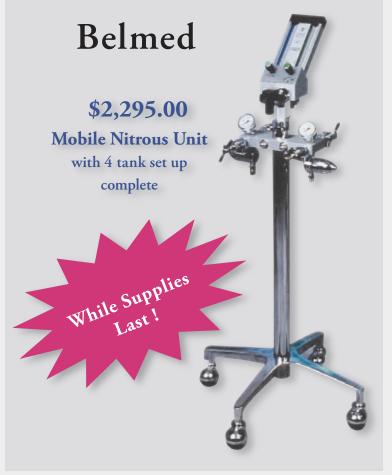

## Allied Health Products





TOMORROW'S DENTAL OFFICE, TODAY

Allied Health Products 888-818-9696

www.AHPDental.com



















#### Order Line 888-818-9696

#### www.AHPDental.com





































#### Join our Allied Advantage Customer Program. Contact your Sales Consultant: 888-818-9696























\$20.95 Metrex Cavicide Gallon





#### Order Line 888-818-9696

#### www.AHPDental.com



















Mention Promotion Code when Ordering FW06

\$289.99 **AHP** Amalgamator







## Get priority by becoming an Allied Advantage Customer









## Equipment • Technology • Service







## Office Design Now Available Call Today!

888-818-9696 310-464-8989





















BUY 3,

**GET 1 FREE** 

59¢ each (Net cost)

**AHP** 

**Toothbrushes** 

• FREE Imprinting

#### Order Line 888-818-9696

#### www.AHPDental.com



**AHP** 

Flowable Composite

**Syringe** 

AHP















\$102.99 Kuraray Clearfil SE Bond





\$83.99
Pulpdent
Embrace
Wet Bond Resin
Cement







\$5.50 Gingi-Pak Retraction Cord



\$13.99 3M ESPE Cavit G

## Get priority by becoming an Allied Advantage Customer

\$17.99
AHP
Glutaraldehyde
Gallon



Head Rest Covers
AHP
Small \$6.95
Large \$7.50



\$29.95 Septodont Septocaine® 4% 1:100,000



Chair Covers
AHP
Full \$25.95
Half \$19.99

\$24.50 J&J Cidexplus Gallon



\$6.95
AHP
Sterilization
Pouches
3.5x10

\$20.95 GC America Examix ND