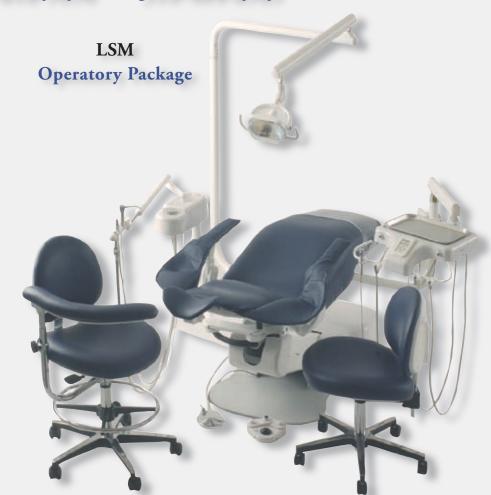

## Allied Health Products





TOMORROW'S DENTAL OFFICE, TODAY

Allied Health Products 888-818-9696

www.AHPDental.com



















#### Order Line 888-818-9696

#### www.AHPDental.com





































#### Join our Allied Advantage Customer Program. Contact your Sales Consultant: 888-818-9696























\$20.95 Metrex Cavicide Gallon





#### Order Line 888-818-9696

#### www.AHPDental.com



















Mention Promotion Code when Ordering FW06

\$289.99 **AHP** Amalgamator







## Get priority by becoming an Allied Advantage Customer









## Equipment • Technology • Service







## Office Design Now Available Call Today!

888-818-9696 310-464-8989





















BUY 3,

**GET 1 FREE** 

59¢ each (Net cost)

**AHP** 

**Toothbrushes** 

• FREE Imprinting

#### Order Line 888-818-9696

#### www.AHPDental.com



**AHP** 

Flowable Composite

**Syringe** 

AHP















\$102.99 Kuraray Clearfil SE Bond





\$83.99
Pulpdent
Embrace
Wet Bond Resin
Cement







\$5.50 Gingi-Pak Retraction Cord



\$13.99 3M ESPE Cavit G

## Get priority by becoming an Allied Advantage Customer

\$17.99
AHP
Glutaraldehyde
Gallon



Head Rest Covers
AHP
Small \$6.95
Large \$7.50



\$29.95 Septodont Septocaine® 4% 1:100,000



Chair Covers
AHP
Full \$25.95
Half \$19.99

\$24.50 J&J Cidexplus Gallon



\$6.95
AHP
Sterilization
Pouches
3.5x10

\$20.95 GC America Examix NDS 2 pack





\$21.99 Microbrush 400 pack \$14.99
AHP
Cotton Rolls
No. 2 Medium
P