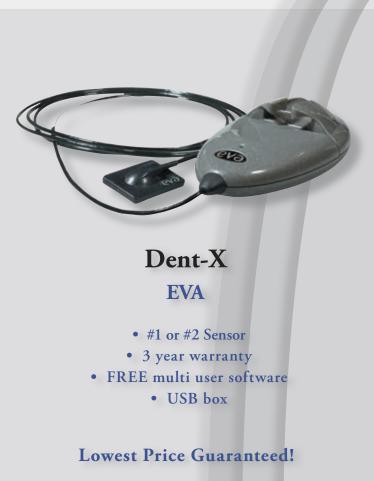

## Allied Health Products





TOMORROW'S DENTAL OFFICE, TODAY

Allied Health Products 888-818-9696

www.AHPDental.com



















#### Order Line 888-818-9696

#### www.AHPDental.com





































#### Join our Allied Advantage Customer Program. Contact your Sales Consultant: 888-818-9696























\$20.95 Metrex Cavicide Gallon





#### Order Line 888-818-9696

#### www.AHPDental.com



















Mention Promotion Code when Ordering FW06

\$289.99 **AHP** Amalgamator







## Get priority by becoming an Allied Advantage Customer









## Equipment • Technology • Service







## Office Design Now Available Call Today!

888-818-9696 310-464-8989





















BUY 3,

**GET 1 FREE** 

59¢ each (Net cost)

**AHP** 

**Toothbrushes** 

• FREE Imprinting

#### Order Line 888-818-9696

#### www.AHPDental.com



**AHP** 

Flowable Composite

**Syringe** 

AHP















\$102.99 Kuraray Clearfil SE Bond





\$83.99
Pulpdent
Embrace
Wet Bond Resin
Cement







\$5.50 Gingi-Pak Retraction Cord



\$13.99 3M ESPE Cavit G

## Get priority by becoming an Allied Advantage Customer

\$17.99
AHP
Glutaraldehyde
Gallon



Head Rest Covers
AHP
Small \$6.95
Large \$7.50



\$29.95 Septodont Septocaine® 4% 1:100,000



Chair Covers
AHP
Full \$25.95
Half \$19.99

\$24.50 J&J Cidexplus Gallon



\$6.95
AHP
Sterilization
Pouch