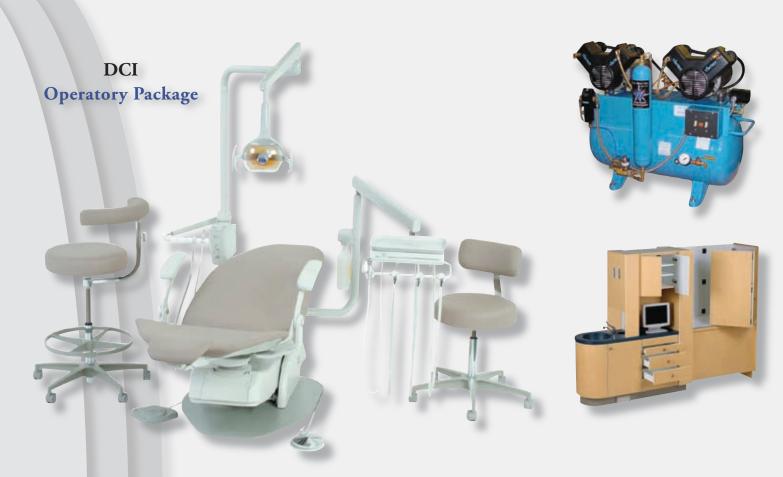

## Allied Health Products





TOMORROW'S DENTAL OFFICE, TODAY

Allied Health Products 888-818-9696

www.AHPDental.com



















#### Order Line 888-818-9696

#### www.AHPDental.com





































#### Join our Allied Advantage Customer Program. Contact your Sales Consultant: 888-818-9696























\$20.95 Metrex Cavicide Gallon





#### Order Line 888-818-9696

#### www.AHPDental.com



















Mention Promotion Code when Ordering FW06

\$289.99 **AHP** Amalgamator







## Get priority by becoming an Allied Advantage Customer









## Equipment • Technology • Service







## Office Design Now Available Call Today!

888-818-9696 310-464-8989





















BUY 3,

**GET 1 FREE** 

59¢ each (Net cost)

**AHP** 

**Toothbrushes** 

• FREE Imprinting

#### Order Line 888-818-9696

#### www.AHPDental.com



**AHP** 

Flowable Composite

**Syringe** 

AHP















\$102.99 Kuraray Clearfil SE Bond





\$83.99
Pulpdent
Embrace
Wet Bond Resin
Cement







\$5.50 Gingi-Pak Retraction Cord



\$13.99 3M ESPE Cavit G

## Get priority by becoming an Allied Advantage Customer

\$17.99
AHP
Glutaraldehyde
Gallon



Head Rest Covers
AHP
Small \$6.95
Large \$7.50



\$29.95 Septodont Septocaine® 4% 1:100,000



Chair Covers
AHP
Full \$25.95
Half \$19.99

\$24.50 J&J Cidexplus Gallon



\$6.95
AHP
Sterilization
Pouches
3.5x10

\$20.95 GC America Examix NDS 2