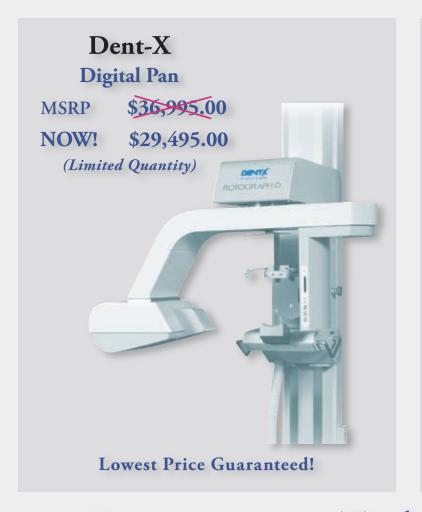

## Allied Health Products





TOMORROW'S DENTAL OFFICE, TODAY

Allied Health Products 888-818-9696

www.AHPDental.com



















#### Order Line 888-818-9696

#### www.AHPDental.com





































#### Join our Allied Advantage Customer Program. Contact your Sales Consultant: 888-818-9696























\$20.95 Metrex Cavicide Gallon





#### Order Line 888-818-9696

#### www.AHPDental.com



















Mention Promotion Code when Ordering FW06

\$289.99 **AHP** Amalgamator







## Get priority by becoming an Allied Advantage Customer









## Equipment • Technology • Service







## Office Design Now Available Call Today!

888-818-9696 310-464-8989





















BUY 3,

**GET 1 FREE** 

59¢ each (Net cost)

**AHP** 

**Toothbrushes** 

• FREE Imprinting

#### Order Line 888-818-9696

#### www.AHPDental.com



**AHP** 

Flowable Composite

**Syringe** 

AHP















\$102.99 Kuraray Clearfil SE Bond





\$83.99
Pulpdent
Embrace
Wet Bond Resin
Cement







\$5.50 Gingi-Pak Retraction Cord



\$13.99 3M ESPE Cavit G

## Get priority by becoming an Allied Advantage Customer

\$17.99
AHP
Glutaraldehyde
Gallon



Head Rest Covers
AHP
Small \$6.95
Large \$7.50



\$29.95 Septodont Septocaine® 4% 1:100,000



Chair Covers
AHP
Full \$25.95
Half \$19.99

\$24.50 J&J Cidexplus Gallon



\$6.95
AHP
Sterilization
Pou