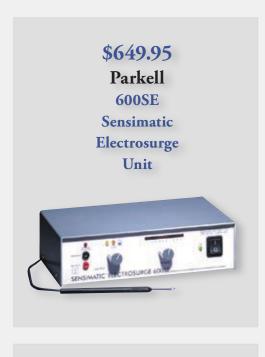

## Allied Health Products





TOMORROW'S DENTAL OFFICE, TODAY

Allied Health Products 888-818-9696

www.AHPDental.com



















#### Order Line 888-818-9696

#### www.AHPDental.com





































#### Join our Allied Advantage Customer Program. Contact your Sales Consultant: 888-818-9696























\$20.95 Metrex Cavicide Gallon





#### Order Line 888-818-9696

#### www.AHPDental.com



















Mention Promotion Code when Ordering FW06

\$289.99 **AHP** Amalgamator







## Get priority by becoming an Allied Advantage Customer









## Equipment • Technology • Service







## Office Design Now Available Call Today!

888-818-9696 310-464-8989





















BUY 3,

**GET 1 FREE** 

59¢ each (Net cost)

**AHP** 

**Toothbrushes** 

• FREE Imprinting

#### Order Line 888-818-9696

#### www.AHPDental.com



**AHP** 

Flowable Composite

**Syringe** 

AHP















\$102.99 Kuraray Clearfil SE Bond





\$83.99
Pulpdent
Embrace
Wet Bond Resin
Cement







\$5.50 Gingi-Pak Retraction Cord



\$13.99 3M ESPE Cavit G

## Get priority by becoming an Allied Advantage Customer

\$17.99
AHP
Glutaraldehyde
Gallon



Head Rest Covers
AHP
Small \$6.95
Large \$7.50



\$29.95 Septodont Septocaine® 4% 1:100,000



Chair Covers
AHP
Full \$25.95
Half \$19.99

\$24.50 J&J Cidexplus Gallon



\$6.95
AHP
Sterilization
Pouches
3.5x10

\$20.95 GC America Examix NDS 2 pack





\$21.99 Microbrush 400 pack \$14.99
AHP
Cotton Rolls
No. 2 Medium
Pac