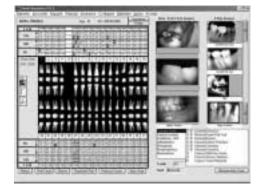

**EZ-IMAGING** allows capture of intra-oral images, digital x-rays, & patient photos directly into patient's chart; Print picture centered with patient name, birth date and social security number; Increase case acceptance & quick turn around of insurance payments.

When integrated with **EZ-IMAGING** and **EZ-PERIO-CHARTING**, the dentist is provided with a comprehensive database of dental information for each patient. (\$500 extra for each or \$750 for both).

Complete systems also available: