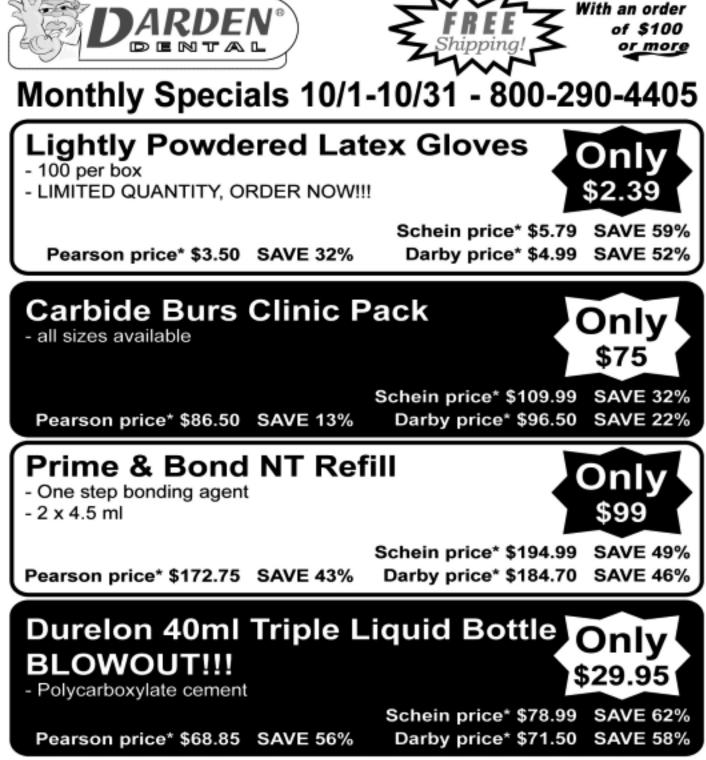

del looks like any other successful one-owner practice. \$100,000 spent in upgrades. Currently tracking \$800,000 in collections with Profits of \$400,000.

#### 5885 SAN FRANCISCO'S NORTH BAY - WEST PETALUMA

Highly treasured community per strong historical lineage and pastoral settings. Great Westside location. Relaxed pace has practice tracking \$315,000+.

#### 5886 SAN FRANCISCO'S UNION SQUARE

Highly regarded practice in great high rise view suite. Collections last 3-years have averaged \$407,000 with strong profits.

#### Go to www.PPSsellsDDS.com

Scroll under CURRENT LISTINGS for more information on any of these opportunities.



Specialists in the Sale & Appraisal of Dental Practices Since 1966 San Francisco: (415) 899-8580 Sacramento: (530) 894-0700 Los Angeles: (714) 832-0230



\* - all Pearson, Schein, & Darby prices are from their website as of 10/11/05