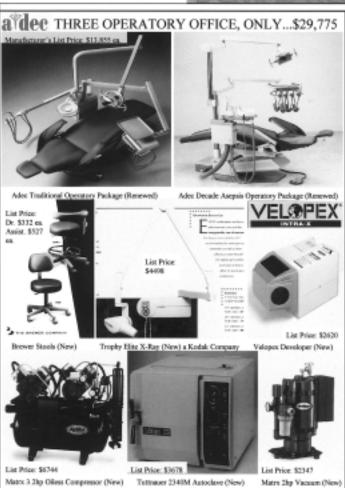

#### YOUR SOURCE FOR SAVINGS

#### ON NEW AND RENEWED DENTAL EQUIPMENT!

\$34,245 In Savings From List Price

TOP QUALITY, LOW PRICES

Price includes: one year parts and labor warranty, plus manufacturer's warranties, freight, delivery, and installation. Renewed equipment includes neutral tone new paint, tubing's, and over 400 colors of Naughyde and Vinyl upholstery to choose from (assistant's telescoping arms are included, cuspidors are optional).

| 1-1-1-1                     |             |          |
|-----------------------------|-------------|----------|
|                             |             |          |
|                             | INSTALL     |          |
| Adec Trad. or Decade (R)    | 4995        | 4795     |
| Dentalez Distinction (R)    | 5995        | 5795     |
| LSM Portland (New)          | 6250        | 5995     |
| Ampco 21000 (New)           | 5750        | 5550     |
| Belmont/TPC (New)           | 5950        | 5750     |
| Engle Sequoia AS2 (New)     | 5750.       | 5550     |
| Forest 8400 (New)           | 8950        | 8750     |
| Coastal/Ampco/PC (R)        |             |          |
| MDT/Adec/PC (Renewed)       | 2995        | 2750     |
| Dentalez /Adec/Ritter (R) . |             |          |
|                             |             |          |
| CHAIRS                      |             |          |
| Dentalez E3000 (R)          | 2995        | .2795    |
| Adec Priority (R)           | 2550        | 2250     |
| Dentalez JSA(R)             | 1995        | 1895     |
| MDT Aseptrol (R)            | 1495        | 1395     |
| Dentalez/Ritter base (R)    | 950         | 850      |
| Coastal Medallion (R)       | 1000        | 900      |
| Chayes Virgina (R)          | 1000        | 900      |
| Vacudent (R)                | 1000        | 900      |
| Ritter Vega (R)             | 1000        | 900      |
| Forest 6100 (New)           |             |          |
| Forest 6010 (New)           | 3150        | 2995     |
| LSM Hydraulic (New)         | 3495        | 3395     |
|                             |             |          |
| DELIVERY SYSTEMS (1         | Dr. & Assis | tant's ) |
| Adec Decade Aseasis (R)     | 1850        | 1750     |

| DELIVERY SYSTEMS ( Dr.        | & Assis | tant's ) |
|-------------------------------|---------|----------|
| Adec Decade Asepsis (R)       | 1850    | 1750     |
| Adec Excellence Cont. (R)     | 2495    | 2395     |
| Forest Euro (R)               | 2495    | 2395     |
| Adec Decade or 4200 (R)       | 1550    | _1450    |
| Ampeo OTP (R)                 | 1550    | 1450     |
| Adec 2021 Dr/Hygiene (R)      | 1295    | 1195     |
| Adec 400 & 4000 (R)           | 1250    | 1150     |
| Forest Euro 8800 (New)        | .4495   | .4395    |
| Beaverstate S-4150 Cart (N) . | .1425   | .1352    |
| Beaverstate S-4250 Cart (N) . | .1995   | .1895    |

| LIGHTS                    |      |     |
|---------------------------|------|-----|
| Adec 6300 (Renewed)       | 850  | 750 |
| Forest 9010 & 9000 (R)    | 850  | 750 |
| Dentalez Distinction (R)  | 850  | 750 |
| Pelton & Crane LFII (R)   | 695  | 595 |
| Pelton & Crane LFI (R)    | 650  | 525 |
| RitterKnight (R)          | 650  | 550 |
| Proma Daray II (R)        | 695  | 595 |
| Ritter/Knight Track (R)   | 1025 | 825 |
| Pelton & Crane LFI -T (R) | 1075 | 875 |

Dentalez Daray I (R) ......650....550

| COMPRESSORS              | INSTALL | SHIP |
|--------------------------|---------|------|
| Matrx 3.2HP Oiless w/D ( | N)3750. | 3550 |
| Matrx 2HP Oil w/D (N)    | 3450    | 3250 |
| Matrx 1HP w/D (N)        | 2495    | 2295 |
| Tech West 2HP Oil w/D (  | N)3175  | 2975 |
| Tech West 1HP Oil w/D (  | N)2450. | 2250 |

| FILM PROCESSORS           |       |      |  |
|---------------------------|-------|------|--|
| Velopex Intra-X,L (New)   | 1650  | 1525 |  |
| Velopex Intra-XE,L (New)  | 1550  | 1425 |  |
| Velopex Extra-X,L (New)   | 3995  | 3795 |  |
| Perio Pro III, w/ L (New) | 1995_ | 1795 |  |
| Perio Pro I, w' L (New)   | 1850  | 1695 |  |
| Air Tech. AT2000 (New)    | 4607  | 4407 |  |
| Air Tech. AT2000 (R)      | 2495  | 2295 |  |
| Dent-X 810 Basic (New)    | 3095  | 2995 |  |
| Dest V 0000 Freed (March  |       |      |  |

| STOOLS                       |     |     |
|------------------------------|-----|-----|
| Brewer 2020B Dr. (New)       | 250 | 225 |
| Brewer 2042L Assist. (New) . | 375 | 355 |
| Brewer 9000 Dr. (New)        | 675 | 575 |
| Brewer 9020 Assist. (New)    | 795 | 695 |
|                              |     |     |

| STERILIZERS               |         |          |
|---------------------------|---------|----------|
| Tuttnauer 2340M (New)     | 2450    | 2350     |
| Tuttnauer 2340EA (New)    | .3125.  | 2995     |
| Tuttnauer 2540M (New)     | .3255   | 2775     |
| Tuttnauer 2540EA (New)    | .3550   | 3395     |
| Chemiclave EC5500 (New) . | 2795    | 2550     |
| Chemiclave EC6000 (New) . | .3595   | 3350     |
| Barnstead MC8 (New)       | 1195    | 1095     |
| Barnstead MC10 (New)      | 2295    | 2195     |
| Midmark Ultraclave M7 (N) | Call 6  | or price |
| Midmark Ultraclave M9 (N) | Call fi | or price |
| Midmark Ultraclave M11(N) | _Call f | or price |

| X-RAYS                  |      |      |
|-------------------------|------|------|
| Siemens MD (Renewed)    | 1950 | 1795 |
| Trophy Irix 70-E (New)  | 2475 | 2375 |
| Trophy Irix 70-C (New)  |      |      |
| Dent-X Endos DC, AC (N) |      |      |

| MISC. EQUIPMENT              |      |      |
|------------------------------|------|------|
| Optilux 500 (Renewed)        | 795  | 750  |
| Tech West 1 HP Vac. (New)    | 1150 | 1050 |
| Vacuum System 1 HP (R)       | 795  | 695  |
| MDM Nitrous 4-Cyl. (N)       | 2895 | 2695 |
| Southeast Ultras. Scaler (N) | 650  | 595  |