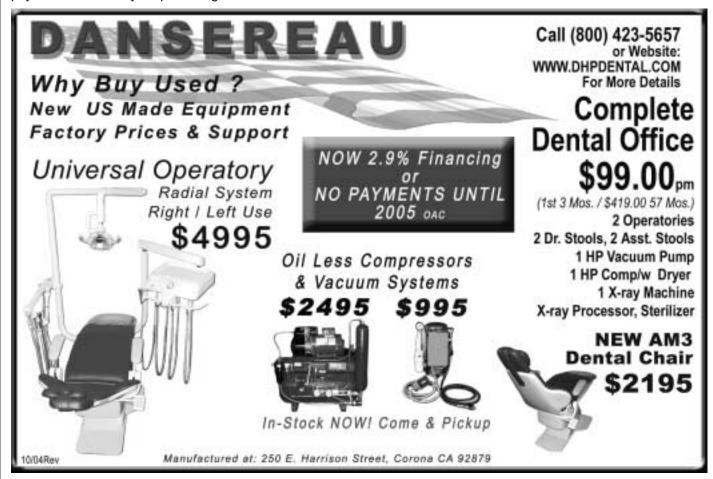

#### ON NEW AND RENEWED DENTAL EQUIPMENT!

\$34,245 In Savings From List Price

TOP QUALITY, LOW PRICES

Price includes: one year parts and labor warranty, plus manufacturer's warranties, freight, delivery, and installation. Renewed equipment includes neutral tone new paint, tubing's, and over 400 colors of Naughyde and Vinyl upholstery to choose from (assistant's telescoping arms are included, cuspidors are optional).

| 1-1-1-1                     |             |          |
|-----------------------------|-------------|----------|
|                             |             |          |
|                             | INSTALL     |          |
| Adec Trad. or Decade (R)    | 4995        | 4795     |
| Dentalez Distinction (R)    | 5995        | 5795     |
| LSM Portland (New)          | 6250        | 5995     |
| Ampco 21000 (New)           | 5750        | 5550     |
| Belmont/TPC (New)           | 5950        | 5750     |
| Engle Sequoia AS2 (New)     | 5750.       | 5550     |
| Forest 8400 (New)           | 8950        | 8750     |
| Coastal/Ampco/PC (R)        |             |          |
| MDT/Adec/PC (Renewed)       | 2995        | 2750     |
| Dentalez /Adec/Ritter (R) . |             |          |
|                             |             |          |
| CHAIRS                      |             |          |
| Dentalez E3000 (R)          | 2995        | .2795    |
| Adec Priority (R)           | 2550        | 2250     |
| Dentalez JSA(R)             | 1995        | 1895     |
| MDT Aseptrol (R)            | 1495        | 1395     |
| Dentalez/Ritter base (R)    | 950         | 850      |
| Coastal Medallion (R)       | 1000        | 900      |
| Chayes Virgina (R)          | 1000        | 900      |
| Vacudent (R)                | 1000        | 900      |
| Ritter Vega (R)             | 1000        | 900      |
| Forest 6100 (New)           |             |          |
| Forest 6010 (New)           | 3150        | 2995     |
| LSM Hydraulic (New)         | 3495        | 3395     |
|                             |             |          |
| DELIVERY SYSTEMS (1         | Dr. & Assis | tant's ) |
| Adec Decade Aseasis (R)     | 1850        | 1750     |