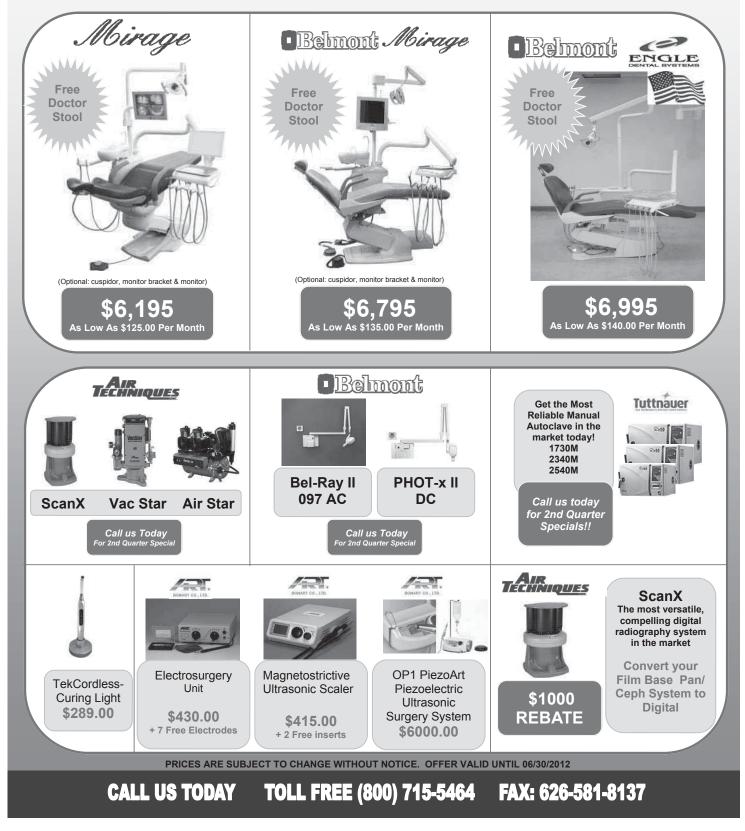

### 714.421.4407 • www.BetteRobin.com

**Penta Mix** auto mix machine, saves money every time. \$100, Demitron curing light, with tips, \$150 obo, 714/345-2754.

**I NEED BUR** CHANGER FOR KAVO 625 (BLUE COLOR). LET ME know PLEASE. softtouchdentist@gmail.com.

**Looking** for experienced Dental Biller to work in a dental office in San Fernanado Valley. Please call (818)825-2665.

**Buy 5 of the 5-5** U&L Stainless Steel Roth or MBT Prescription Brackets kit 20/Set for \$19.95 and Receive 1 Kit for Free with Kings Two Dental. Want to know more? Please call us at 800-715-5464. **Vacuum pumps** 2 hp, 1 Baldor, 1 DHP, Both hooked-up and working, steal for 500 ea, 714/345-2754.