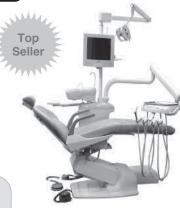

# Complete Digital System @ Half Price Includes: Eva Sensor, Imaging Software, Intra-Oral Camera,

Includes: Eva Sensor, Imaging Software, Intra-Oral Camera,
Dell Windows 7 PC & Dell Monitor, Mobile Cart,
EZ 2000 Billing Software, Perio Charting Software, In-your-office
Training, Onsite Installation, Technical Support.

only **\$7,495.00**Regular price: \$14,995.00

EZ 2000 #1 Rated Dental Software Highlights

Full practice management: paper billing and electronic claims, seamless integration with digital imaging, perio charting, web appt. scheduling, credit card interface, electronic charting, prescription writing. Obtain patient benefits in seconds with optional integrated benefit service by Trojan Professional Services.