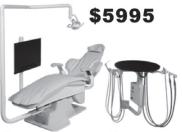

# **MIRAGE System**

Mirage Dental Chair with Mirage Chair **Mounted Unit and** Liaht

# BEL20/MIRAGE

X-Calibur Dental Chair with Mirage **Chair Mounted Unit** and Light