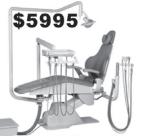

# **MIRAGE System**

Mirage Dental Chair with Mirage Chair **Mounted Unit and** Liaht

# BEL20/MIRAGE

X-Calibur Dental Chair with Mirage **Chair Mounted Unit** and Light