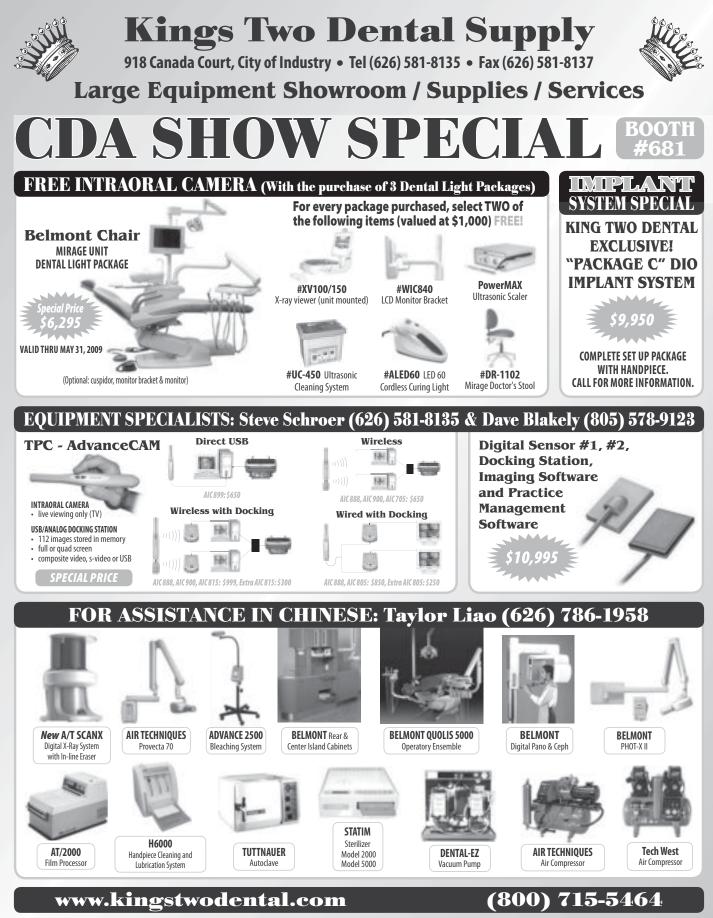

**Small dental equipments repair** Curing light, Autoclave, Film Processor etc.... Quick turn around, free loaner. Call Kings Two Dental 1-800-715-5464.

**Implant Motor for sale** W&H Implant Med new motor used only once mint condition. \$2200. Please contact periodontics@earthlink.net.

Board eligible Endodontist required for a state of art dental office in Huntington Beach please fax resume 7148475005/ call 7148475100.

**Dental Supplies** Dental Supplies. We'll match or beat any price. Free delivery, quick service. Call Kings Two Dental 1-800-715-5464.