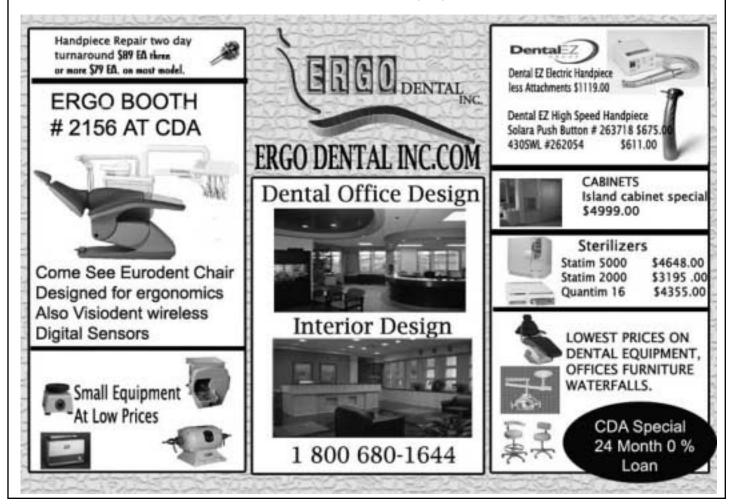

LOKING FOR PRACTICE in Pasadena, Glendora, La Verne, Claremont or Glendale area. 10 years exp. Has GP residency from Harvard University. Tel: (626) 354-9667.

**DENTAL STERILIZATION CABINETRY** for a 10 ft. sterlization system \$4299.00. Ergo Dental Inc. 800-680-1644.