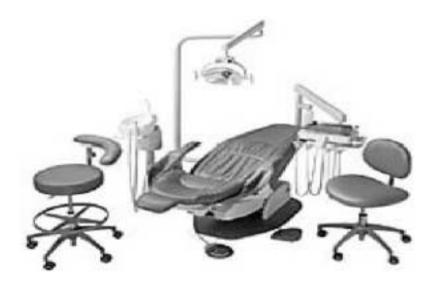

#### Complete systems also available:

Single User Power System: Dell Pentium 4 Computer, 2.8 GHz, 80 GB Hard disk, 256 Ram, CD burner for backing up your data, Dell 15" Flat Panel Color Monitor, HP Laser Printer, EZ2005 (#1 Rated Dental Software) Training & Support: Reg. \$3,995. Special: \$3,495 (lease at \$135/mo. for 36 mos.); <u>2 Station</u> Network: Reg. \$5,995. Special \$5,495. (\$132/mo. for 60 mos.); <u>3 Station Network Setup</u>: Reg. \$7,495. Special \$6,995. (\$168/mo. for 60/mos.)