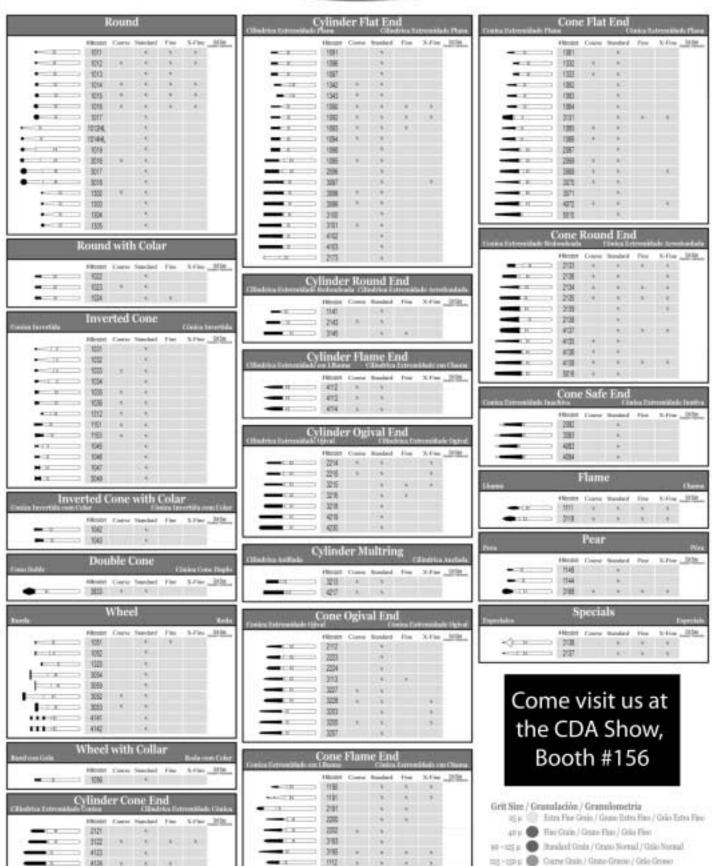

2 - As Low As \$0.99 per bur

## Top Quality Single Use Diamonds at an Unbelievable Price!!

- Individually packaged and sterilized for ease of use
- Optimal cutting the first time, every time
- Decrease sterilizer usage and save time
- Better infection control
- Everything in stock with Free Shipping
- Over 140 Sizes & Grits available for All Procedures!!! (see next page)



1 pack of 30 diamonds - Only \$1.19 per diamond Buy 10 packs get 2 FREE!!! - Net Price Only \$0.99 each!!! (see next page for sizes)

## Also Introducing:

## Microdont Air Scaler

- 3 tips for all situations
- Full 6 month warranty
- for tartar & calculus removal
- cooling spray assures constant temperature to minimize damage
- ergonomic handle design

Only \$295 Compare to Star Titan @ \$625





Fax: 310-532-8353



## DENTAL DIRECTORY

## WOOD & DELGADO

Attorneys At Law

Representing Dentists for over 20 Years in the Areas of: Real Estate • MSOs • Practice Purchase Agreements Partnership Agreements • Leases Space Sharing/Group-Solo • Associate Agreements Corporate Formations/Dissolutions Partnership Disputes • Estate Planning

Patrick J. Wood, Attorney at Law Charles X. Delgado, Attorney at Law Toll Free: 800-499-1474 • Fax: 800-511-2138 Visit our website at: www.dentalattornevs.com







#### Caudill and Associates DENTAL REAL ESTATE ADVISORS

The #1 Negotiator in Dental office real estate nationally

- Leases
- · Practice Sales
- · Lease Renewals
- Office Relocations
- · Buyer Representation

Web: www.ddsrenegotr.com Email: caudassoc@aol.com

Treatment Acceptance Made Easy

**Dental Workshop:**