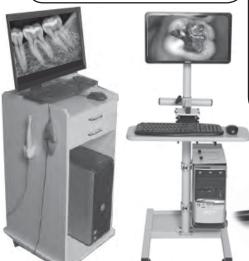

## Digital Dental X-Ray System Half Off Special

Call for your free in-office Demo: 800-273-5033

& STAFF!

### DIGITAL SYSTEM INCLUDES:

Everything you need for a digital exam room!

Hi-Quality Diagnostic Digital X-Ray Sensor & Intra-Oral Camera, Dell i5 Computer & 22" Monitor with 3 Year Onsite Warranty, External Backup Drive, Surge Protector, Mobile Cart (Pole or Rectangular), EZ 2000 Billing Software & Integrated Imaging Software (or keep your own billing software & we provide bridge for free), Full Blown Color Coded Scheduler, Periodontal Charting, Installation, Onsite Training & Technical Support.

**\$9,995** 

Regular Price: \$19,990

### or Lease to buy:

- No Money Down
- No Payments for 90 Days
- \$220 per mo. for 60 mos.
- \$1.00 Buyout

and the second