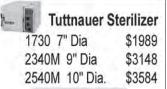

### TECHNIQUES

Want to get
The Highest
Performance
Vacuum in the
Market?

The VacStar Wet Vacuum System offers exceptional performance with less water

The Tuttnauer 1730M, 2340M, & 2540M are the most durable Top Quality Sterilizers today. \*Call us today for special pricings

**Tuttnauer Sterilizer Sterilization** cycle and drying feature automatic shutoff, double safety locking 2340M 9" Dia 18" Deep \$2999 and 2540M 10" Dia 18" Deep \$3484 (877) 772-3888.

**NORTH COASTAL ORANGE COUNTY, CA** 5 op GP with an excellent location in a business complex. Over 30 years of goodwill. Practice Transition Partners, (888) 789-1085, www.practicetransitions.com.