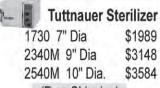

**Tuttnauer Sterilizer** Sterilization cycle and drying feature automatic shutoff, double safety locking 2340M 9" Dia 18" Deep \$2999 and 2540M 10" Dia 18" Deep \$3484 (877) 772-3888.

**Spending too much for software?** DentiMax offers complete clinical and practice management software for under \$1,000. Call (800) 704-8494.