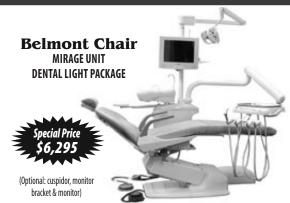

ivated. Seller to sell Penthouse office in Howard Hughes center that has 4,000 new homes being built now. Previously did \$900k plus in this office. Seller motivated to keep only one office and sell off this 4 Op gem at \$285k. A steal, could not be replaced at \$285k.

**DENTAL OFFICE FOR SHARE** Beautiful, new, modern office in Antioch, close to Highway 4. Call 925.522.0099 or email: drcotf@pacbell.net.

**Intraoral Camera** by Sci-Can \* ULTIMATE fiber optic/LED \* For only \$2950.00 CALL LA DENTAL: 888-331-0050 EXT 102,105, 107.

# **Kings Two Dental Supply**

918 Canada Court, City of Industry • Tel (626) 581-8135 • Fax (626) 581-8137



**Large Equipment Showroom / Supplies / Services** 

# FIRST QUARTER SPECIALS

FREE INTRAORAL CAMERA (With the purchase of 3 Dental Light Packages)



For every package purchased, select TWO of the following items (valued at \$1,000) FREE!



#WIC840

#XV100/150 X-ray viewer (unit mounted)

LCD Monitor Bracket

**PowerMAX Ultrasonic Scaler** 

Mirage Doctor's Stool



#UC-450 Ultrasonic Cleaning System



#ALED60 LED 60 Cordless Curing Light

#### **EQUIPMENT SPECIALISTS: Steve Schroer (626) 581-8135 & Dave Blakely (805) 578-9123**





live viewing only (TV)

#### **USB/ANALOG DOCKING STATION**

- 112 images stored in memory
- full or quad screen composite video, s-video or USB

SPECIAL PRICE

Direct USB



AIC 899: \$650



AIC 888, AIC 900, AIC 815: \$999, Extra AIC 815: \$300

Wireless



AIC 888, AIC 900, AIC 705: \$650 Wired with Docking



AIC 888. AIC 805: \$850. Extra AIC 805: \$250

Digital Sensor #1, #2, **Docking Station**,