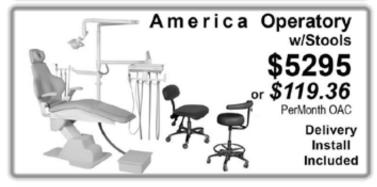

#### New SuperFlow 10 Dry Vacuum

\$3595

or \$81.05 Per Month OAC
2 HP Turbine Motors
Stainless Steel Tank
Wash Down System
Quiet and Reliable
Extremely Low Water Usage
In Stock & Ready for Installation

New Oil Less Air Compressor with Dryer \$2995

or \$67.51 Per /Month OAC

Delivered/Installed

Universal Operatory
With Stools
\$5495.
or \$123.64 Per Month OAC

AM3 Dental Chair
Radius Unit
Radius Asst Package
Radius Dental Light
Dental J - Box
10 Year Warranty

# Second Complete Dental Office \$21,978 / \$419 pm·oac

2 Operatories w/Stools
Dental X - ray
X - ray Processor
Autoclave Sterilizer
Vacuum System
Air Compressor w/Dryer
( Delivery/Install INCLUDED )