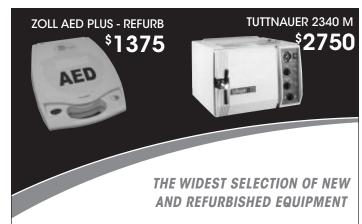

LOWEST PRICES ON AEDS Zoll AED Plus \$1275 refurbished (\$1525 new), Welch Allyn AED 10 New \$Call for pricing, Philips Forerunner II \$1200 refurbished, Philips Onsite \$800 refurbished. PROGRESSIVE MEDICAL INTERNATIONAL 2460 Ash St. Vista, CA 92081. 1.800.764.0636.