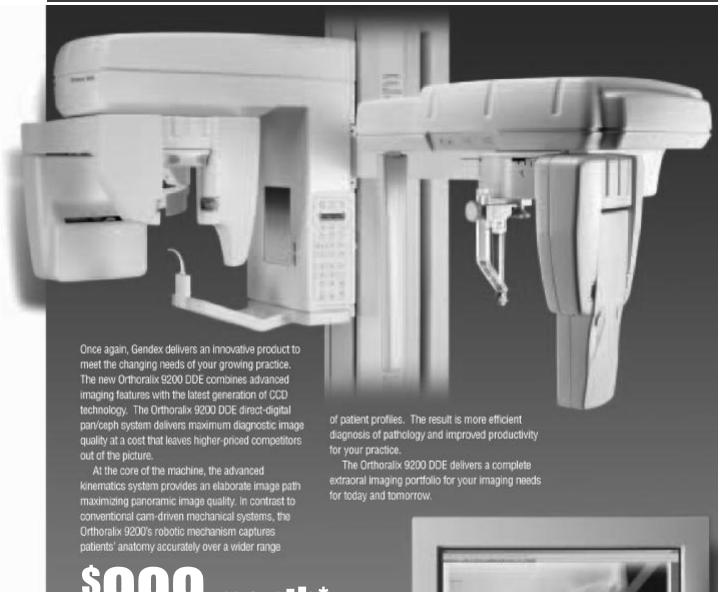

#### The "Wow" starts now. EZ2000 (ver. 2007) for Windows Vista

Stunning Effects • Easier to operate • Safer to use • More Dependable

#### FREE EZ Perio & EZ Imaging (Reg. priced at \$500 each!)

**EZ-PERIO-CHARTING** makes perio-charting quicker, smoother, and more accurate. Record information including bone loss, plaque, probing depths, gingival margins, bleeding points, and furcation grades.

**EZ-IMAGING** allows capture of intra-oral images, digital x-rays, & patient photos directly into patient's chart; Print picture centered with patient name, birth date and social security number; Increase case acceptance & quick turn around of insurance payments.

- · Digital X-ray Camera & Sensors
- · Digital Panoramic Camera
- · Intra-Oral Camera

#### Complete systems also available:

Single User Power Vista System: Dell Intel Core 2 Duo Processor, Windows Vista, 1 GB Ram, 80 GB HD, CD/DVD, 19" Flat Panel Monitor, 256MB Nvidia Hi-Res Video Card, Dell 1710 Laser Printer, EZ2000 #1 Rated Dental Software, Training, Support: \$3,495.00 (or lease @\$137/mo. 36 mos.)

Complete Digital Office System: same as above system but with 2 PC stations, with 2nd PC on mobile cart to roll between operatories, EZ-Imaging & Perio Charting modules, Digital X-Ray Sensor Kit, Wireless Intra-Oral Camera: \$12,995 (lease @\$317/mo. 60 mos.)