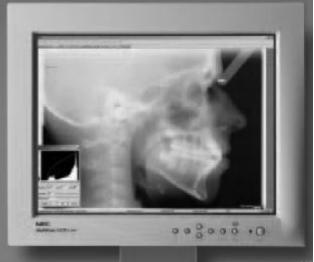

**EZ-IMAGING** allows capture of intra-oral images, digital x-rays, & patient photos directly into patient's chart; Print picture centered with patient name, birth date and social security number; Increase case acceptance & quick turn around of insurance payments.

- · Digital X-ray Camera & Sensors
- · Digital Panoramic Camera
- · Intra-Oral Camera