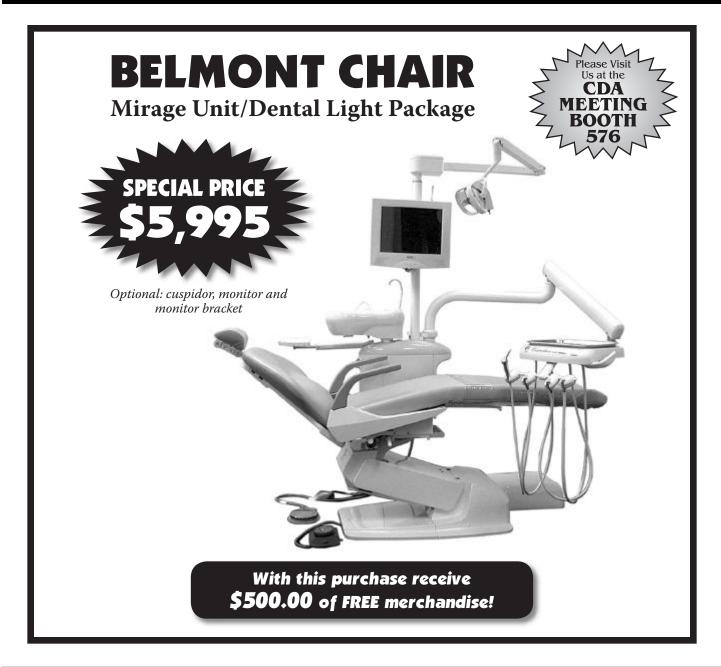

"WITH MR. WOOD BY MY SIDE I felt very confident about my practice acquisition in San Jose." J.J. Choi, D.D.S., San Jose, California. Call Wood and Delgado toll free: 800-499-1474.

BELMONT-019 CHAIR (NEWLY RE-UPHOLSTERED), PROMA-425 DELIVERY UNIT, ASSISTANTS ARM & BELMONT LIGHT, EXCELLENT, \$1000,00 MARINA DEL REY 310-628-9744 DR. NOLAN.