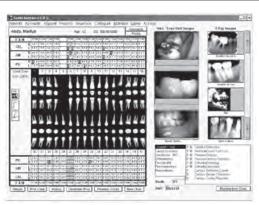

#### FREE EZ Perio & EZ Imaging (Reg. priced at \$500 each!)

**EZ-PERIO-CHARTING** makes perio-charting quicker, smoother, and more accurate. Record information including bone loss, plaque, probing depths, gingival margins, bleeding points, and furcation grades.

**EZ-IMAGING** allows capture of intra-oral images, digital x-rays, & patient photos directly into patient's chart; Print picture centered with patient name, birth date and social security number; Increase case acceptance & quick turn around of insurance payments.

- · Digital X-ray Camera & Sensors
- · Digital Panoramic Camera
- · Intra-Oral Camera