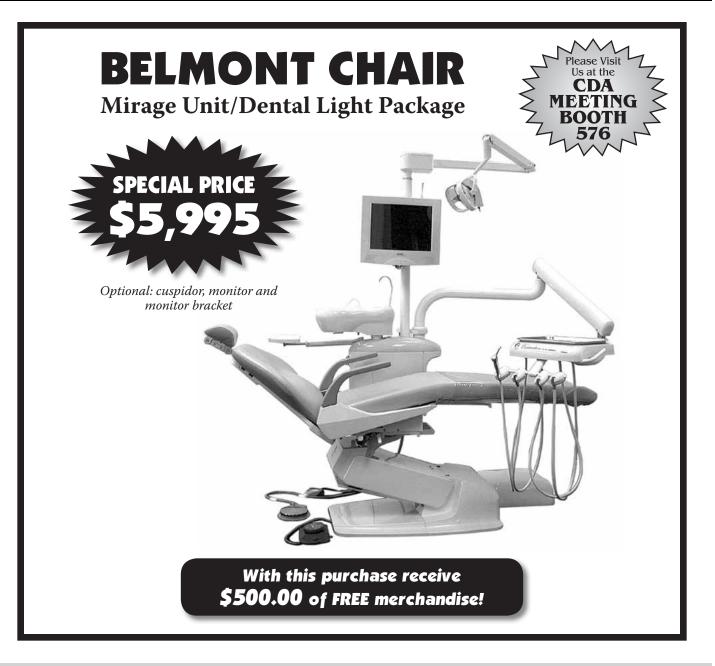

itized. Investment in equipment, furnishings and leaseholds estimated to be \$300,000. Produced \$558,000 in 2006 with Collections of \$540,500 and Total Available Profits of \$195,000. To learn more, go to www.PPSsellsDDS. com and view under CURRENT LISTINGS.

#### 5915 SUNNYVALE AREA

Great foundation to build upon. Beautiful 4-op office in great location. This practice is a \$200,000+ per year performer on part-time schedule. Ideal for nearby Associate who has an existing patient following.



Specialists in the Sale & Appraisal of Dental Practices Since 1966

#### Go to www.PPSsellsDDS.com

Scroll under CURRENT LISTINGS for more information on any of these opportunities.

San Francisco: (415) 899-8580 Sacramento: (530) 894-0700 • Los Angeles: (714) 832-0230



Kings Two Dental Supply



#### Toll Free: 1 (800) 715-5464 • Fax: (626) 581-8137 • www.kingstwodental.com

The Dental Trader Post Office Box2631 Capistrano Beach, CA 92624

PRSRT.STD U.S. POSTAGE **PAID** LOS ANGELES, CA PERMIT #30391