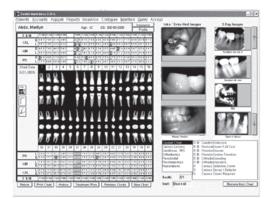

#### **FREE EZ Perio & EZ Imaging** (Reg. priced at \$500 each!)

EZ-PERIO-CHARTING makes perio-charting guicker, smoother, and more accurate. Record information including bone loss, plaque, probing depths, gingival margins, bleeding points, and furcation grades.

EZ-IMAGING allows capture of intra-oral images, digital x-rays, & patient photos directly into patient's chart; Print picture centered with patient name, birth date and social security number; Increase case acceptance & quick turn around of insurance payments.