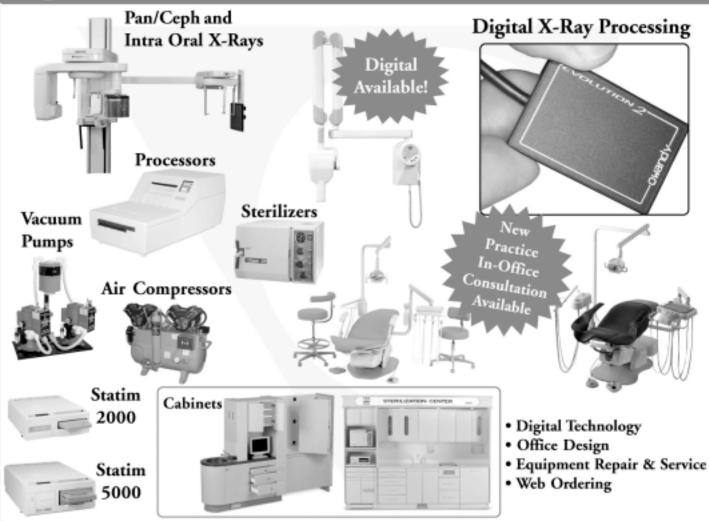

Hospital Medical Village. Great starter opportunity for low purchase price. 30+ years of goodwill. Well maintained 2-op office with 12-year old equipment in great shape. Generates \$135,000/year on relaxed schedule. Full price \$75,000.

## 5891 ORTHO PRACTICE - SAN FRANCISCO EAST BAY

Long established practice generated \$375,000 last year on part-time schedule with 6-weeks off. 5-Chair Bay plus Exam Room. 220 active patients with \$240,000 in Contracts Receivable. Growing family community.

Go to **www.PPSsellsDDS.com** Scroll under CURRENT LISTINGS for more information on any of these opportunities.



# Specialists in the Sale & Appraisal of Dental Practices Since 1966

San Francisco: (415) 899-8580 Sacramento: (530) 894-0700 Los Angeles: (714) 832-0230

# QUALITY • SERVICE • SAVINGS



# Visit our NEW showroom! 888-818-9696

| AHP Prophy Paste \$18.99     |
|------------------------------|
| AHP Earloop Mask \$3.50      |
| AHP Cotton Rolls \$11.99     |
| Saliva Ejectors 1000 \$24.99 |
| HVE Tips 1000\$28.99         |
| AHP Lidocaine 1:100 \$14.99  |

| AHP Topical Gel \$3.85         |
|--------------------------------|
| AHP Syringe Sleeves \$6.99     |
| IRM Kit\$36.99                 |
| Miracle Mix Kit \$135.00       |
| 3M Single Bond\$105.00         |
| Optibond Solo Refill . \$87.95 |

# Allied Health Products

| Prophy Angles 500 \$112.95 | Septocaine  |
|----------------------------|-------------|
| Bur 100pk \$97.99          | I-Bond Ref  |
| AH 26\$78.95               | Single Film |
| AHP 2x2 Gauze \$24.99      | Double Fil  |
| AHP Needles \$6.99