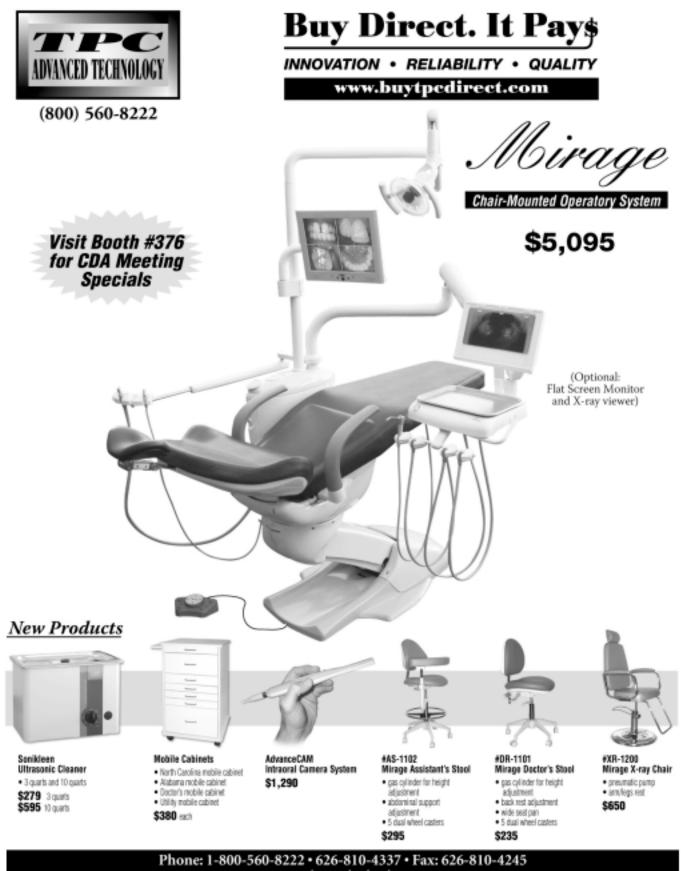

ce Sales, Inc., (714) 832-0230. Come visit us at CDA Convention Booth #1157.

**MULTISPECIALTY OFFICE** seeks skilled OS for routine exts, wisdoms, implants, IV. Current OS moving out of area. Grossing 300kpyr & growing, Wed&Fri, short days. Ready to take over, keep 35-45%, 0 investment, 0 overhead. Glendale. 818-547-2804 Pgr-818-410-2426 email-lexme2003@yahoo.com.

**#LV-379 LAS VEGAS** GP located in professional building in primes west LV area. Large newly decorated office with 9 ops. Gross in 600k range. FP \$415K WESTERN PRACTICE SALES 800-641-4179.

**ENCINO**: Beautiful new state of the art dental office looking for energetic and motivated orthodontist. Doctor will provide marketing to attract new clientele. Start seeing patients and make money. Call (818)784-7832 for an interview.



www.tpcadvancedtechnology.com

# Contact TPC for a complete product catalog today.

LA MIRADA MANAGED CARE PRACTICE FOR SALE Collects \$1,125,000 per year. 11 operatories. Askina \$1,020,000. Kurt Skarin 818-991-6552...

PRACTICE FOR SALE in Anaheim. \$75000 Includes leasehold improvements and all equipments to start a practice.No patients charts.3 0ps, 1 x-ray room. Low Lease.Call 714-606-4908.

PRACTICE FOR SALE: SAN DIEGO(EAST CHULA VISTA).ONE OF THE FASTEST GROWING AREAS IN SOUTHERN CALIFORNIA.OFFICE ACROSS FROM COLLEGE, BUSY SHOPPING CENTER, GREAT VISI-BILITY,1440SQ.FT.,4OPS EQUIPPED, 5TH PLUMBED. (619) 890-1738.

DENTAL GROUP Seeking specialists for OS, Pero, Pedo, & Endo(NO Cal. only) Good Sal. one or multiple locations NO/SO Cal. 310-903-7610 or 818-502-3660.

NEW WIRELESS ADVANC