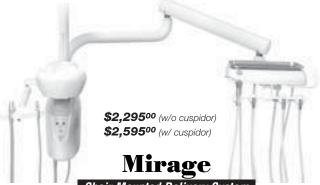

#### ON NEW AND RENEWED DENTAL EQUIPMENT!

\$34,245 In Savings From List Price

TOP QUALITY, LOW PRICES

Matrx 3.2hp Olloss Compressor (New) Tuttonuer 23.40M Autoclase (New) Matrx 2hp Vacuum (New) Price includes: one year parts and labor warranty, plus manufacturer's warranties, freight, delivery, and installation. Renewed equipment includes neutral tone new paint, tubing's, and over 400 colors of Naughyde and Vinyl upholstery to choose from (assistant's telescoping arms are included, cuspidors are optional).