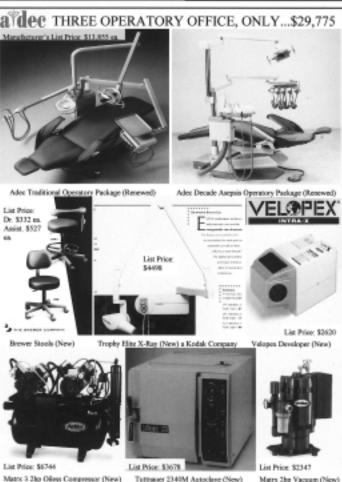

#### YOUR SOURCE FOR SAVINGS

#### ON NEW AND RENEWED DENTAL EQUIPMENT!

\$34,245 In Savings From List Price

TOP QUALITY, LOW PRICES

Matrx 3.2hp Olloss Compressor (New) Tuttonuer 23.40M Autoclase (New) Matrx 2hp Vacuum (New) Price includes: one year parts and labor warranty, plus manufacturer's warranties, freight, delivery, and installation. Renewed equipment includes neutral tone new paint, tubing's, and over 400 colors of Naughyde and Vinyl upholstery to choose from (assistant's telescoping arms are included, cuspidors are optional).