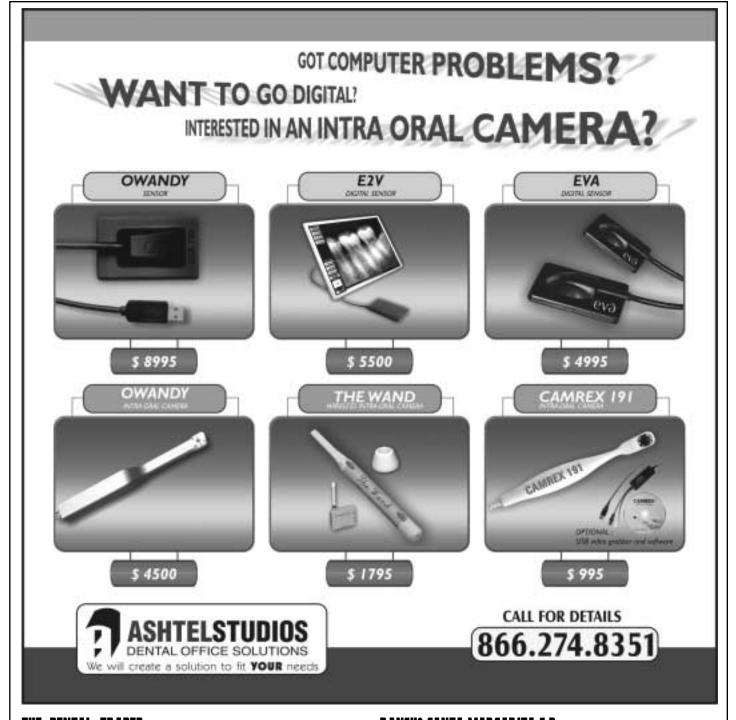

**EZ-IMAGING** allows capture of intra-oral images, digital x-rays, patient photos directly into patients chart.

When integrated with **EZ-IMAGING** and **EZ-PERIO-CHARTING**, the dentist is provided with a comprehensive database of dental information for each patient. (\$500 extra for each or \$750 for both).