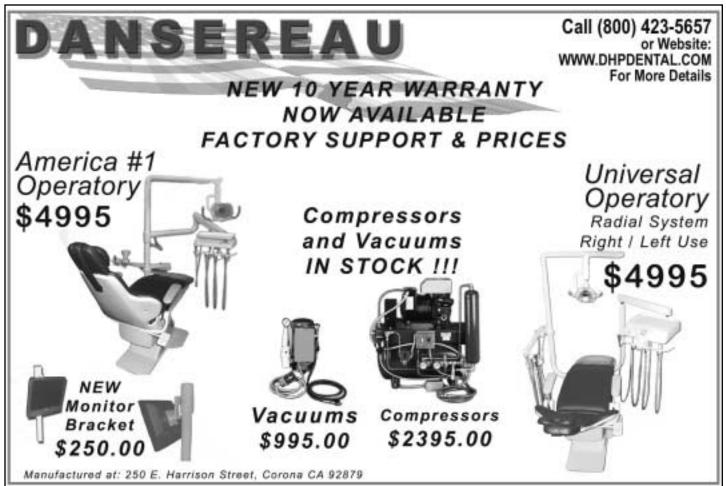

\$852K for the last 5 years, 1998 remodel. Practice has operated in present location for over 23 years, 5 equiped treatment rooms and 7 days of hygiene.

MERCED: For Sale - General Deatistry Practice - Gros receipts for 2004 were \$590K with only a 57.6% overhead, practice also operated in present location for over 10 years. Staff will stay.

UPCOMING PRACTICES: Modesto - Practice doing over one million dollars annually.

Atwater - Priced to sell immediately.

Contact: Corporate Broker

Dr. Dennis Hoover 1-800-519-3458 161 South Vasco Road, Ste. E Livermore, CA 94550

For other listings and upcoming practices for sale contact our California office or our Corporate Headquarters. Corporate Headquarters:

1-800-730-8883

10920 West Lincoln Avenue West Allis, WI 53227

Sullivan-Schein Dental



DENTAL OFFICE FOR LEASE Prime location. South Bay area 310-938-4516.

**SAN BERNARDINO** practice and building for sale. 3 newly equipped ops. Collected \$250k in 2004 on 3 1/2 days/wk.\$430k w/building.909-708-7733.

**GENERAL DENTAL PRACTICE FOR SALE** Pasadena. Coll.217K in2004 2 ops plumbed for 3, asking 175K. no brokers. 909-720-4334.

**STEVE MCNAMARA** is the premiere attorney for representing dentists in business disputes. He understands the field and approaches each case with diligence, care and attention to detail. When our clients need litigation assistance. Steve is the first attorney we recommend. A. Lee Maddox, Esq. See ad, Pg 18.

**GIVE US YOUR PRICE** on your supplies & equipment, and let us beat it.310-464-8989..

**DENTIST WITH 27 YEARS** experience looking to purchase