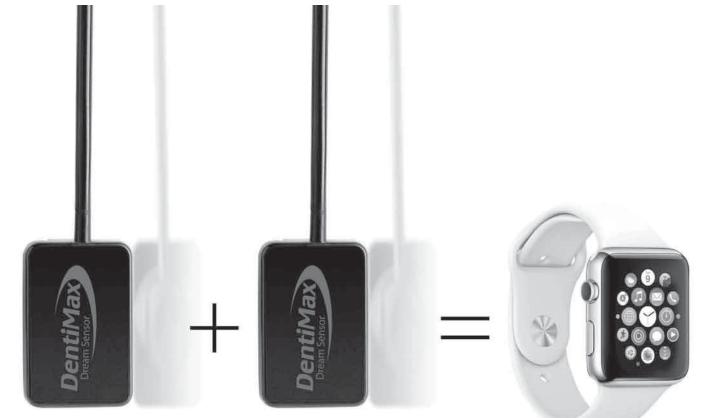

For every two sensor purchased receive a FREE Apple Watch. The first **50 doctors** who call will also receive **\$1,000 OFF** each sensor! Call: (800) 397-6046 **NEW VARIOSURG** PIEZO COMPLETE SYSTEM (\$8500), Ti-MAX HANDPIECES (\$750). ALL NEW MADE IN JAPAN. 310-295-7255 or marknoori@gmail.com FOR PRICES.