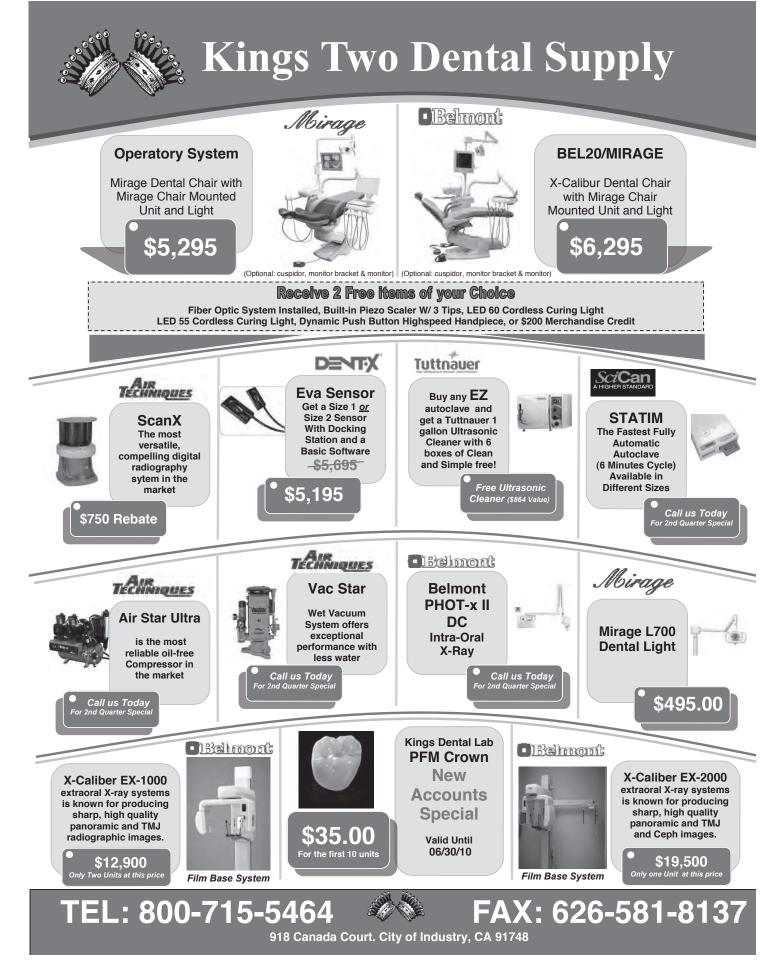

**Lower your lab bills** and get a better service with Kings Dental Lab. Get your PFM for only \$35.00 Per Unit for the first 10 units. Want to know more? Please call us at 800-715-5464. This promotion is valid until 06/30/2010.

**PRACTICE FOR SALE** #3222 – Downtown – Grossing near \$300k P.T. Dynamite location. Potential to increase dramatically immediately. Reasonable offer. Call PPS (714) 832-0230.

**Buy 5 of the Orthodontics Super Elastic** Ni-Ti Archwires and Receive 1 Free. Ni-Ti Wires Round 10/Bag \$8.95, Rectangular \$9.95 with Kings Two Dental. Please call us at 800-715-5464. Top Quality Guaranteed on our Orthodontics Products (Made in USA).