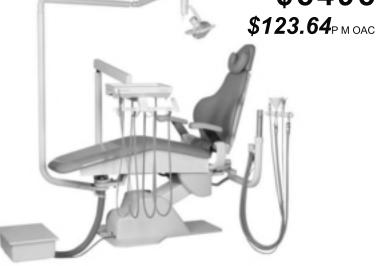

# 1.9% Financing for 24 Months on Any Dansereau Equipment

Universal Operatory W/Stools \$5495

**New SuperFlow 10 Dry Vacuum** 

\$3595

or **\$81.05** Per Month OAC 2 HP Turbine Motors Stainless Steel Tank Wash Down System Quiet and Reliable Extremely Low Water Usage In Stock & Ready for Installation

Polaris LED
Dental Light

LED Cold Light
Negates Curing Issues
\$1495.00

New Oil Less Air Compressor with Dryer \$2995

or **\$67.51** Per /Month OAC Delivered/Installed

See it Our Complete Line of Dental Equipment in Our Factory in Corona, CA or View our New Website WWW.DHPDENTAL.COM

(800) 423 - 5657

Dansereau Dental 250 E. Harrison St., Corona CA 92879

**Experienced Dentist Available** P/T Tuesday, Thursday and Friday. Resume available upon request. cdadds1@gmail.com.

**MONTEBELLO PRACTICE FOR SALE** busy shopping center – 2 + ops – grosses over \$20,00 on 2 days/week - Thomas & Fees Practice Sales (714) 544-4341.