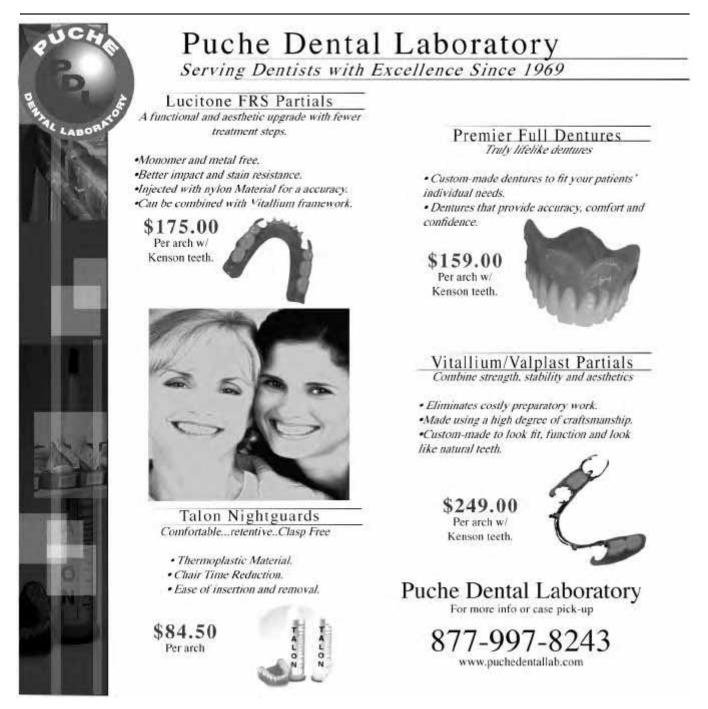

**PUCHE DENTAL LABORATORY** is dedicated to providing high quality fixed and removable restorations. Same day delivery service available (selected areas). Call us for more details 877-997-8243.

"WITH MR. WOOD BY MY SIDE I felt very confident about my practice acquisition in San Jose." J.J. Choi, D.D.S., San Jose, California. Call Wood and Delgado toll free: 800-499-1474.