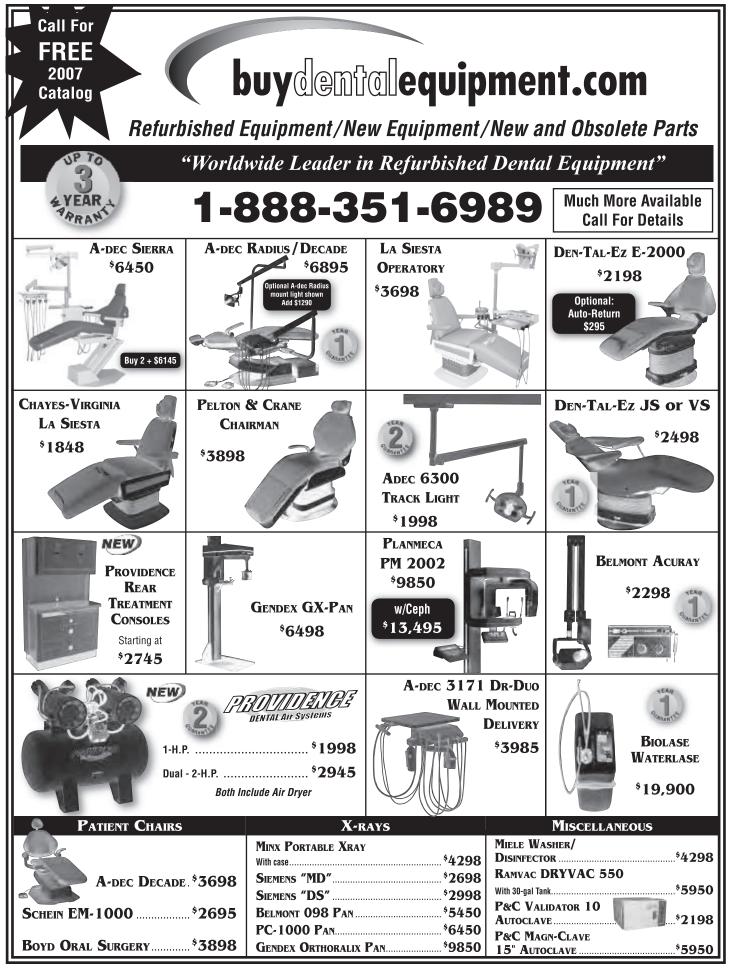

r. Priced to sell at only \$600k

#### SPECIALTY PRACTICES

A-2980 GREATER BAY AREA—Ortho, long established. \$400k

E-387 ROSEVILLE—Perio, located in one of the fastest growing areas of California. Practice grosses in the \$400K+ range. \$150k

Az-390 PINETOP AREA—Ortho, Escape to the beauty of the cool country and tall pines! Easily accessible from Highway 260. Office is 1,500 sf with 3 fully equipped ops. \$175k

B-4751 SF EAST BAY-Perio & Implants, 770 sf, 3 op off. \$125k

E-507 SACRAMENTO - Ortho, 6 chairs in 2 bays, 2500 sf Call for details. \$295K

<u>NEW! B-520 SF EAST BAY</u>—Ortho, 6 chairs in open bay. 1500 sf. 2 story Prof. Bldg \$175k

NEW! D-5271 SF EAST BAY-ENDO, 1270 sf, 4 op office. Stable patient base. Well respected. \$330k

John M. Cahill, MBA



Edmond P. Cahill, JD



Buy it! Sell it!! Trade it!!!

**PRACTICE FOR SALE** E-530 CARMICHAEL Unique, 10 op practice. One of the nicest available. Collections exceed \$1m +. \$725k Timothy G. Giroux, DDS/Broker 800.641.4179.

**ORAL SURGEON NEEDED** For our growing practices in Riverside county. Please fax CV to 951-710-6684 or Call Dr Shirazi @ 951-775-5536.

**BAY AREA DDS** Visit our new showroom located in San Carlos in the heart of the peninsula. Contact your local ADD independent dealer or call Perron Equipment for a list of ADD members in your area...were independent, just like you! Call 650 619 2638 and save money!

THE EARLY BIRD GETS THE BARGAIN Don't wait for your Dental Trader to arrive in the mail, get an early sneak peek at it online. Every edition is posted to our website 10 days before it hits t