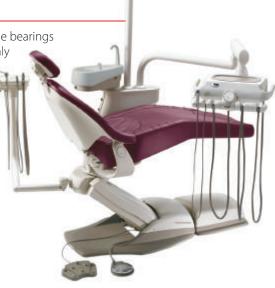

#### **MidMark Operatory Package**

- The Midmark Procenter Instrument Delivery System pivots on anti-friction needle bearings
  that are held in the post mounted console box. The console box provides a highly
  stable stationary mounting location for the Procenter, Midmark Light and
  optional vitreous china cuspidor.
- The Midmark Light mounts into the console to deliver the quality white light needed to properly identify shades, see details and diagnose tissue.
- The Assistant's Instrument Delivery System is available in your choice of two mounting configurations: a left/right rear chair hub mount or a console mount.

- The Midmark LR uses a simple pivot mechanism and graceful curved arms to position instruments virtually anywhere around the chair.
- The LR Operatory lighting accommodates virtually infinite positions while providing exceptional quality of lighting.
- The Assistant Delivery System, like every other component of the Midmark LR
  can be positioned almost anywhere when required. It features integrated chair
  controls, precision syringe controls and an integrated vacuum solids collector.